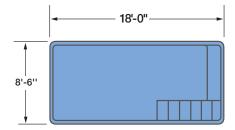

### THE ORIGINAL ENDLESS POOL

Our signature product, the Original Endless Pool is designed to fit just about anywhere, indoors or outside. Because of its modular design, it can be installed indoors in existing spaces. All of the components of an Original Endless Pool fit easily through doorways and down stairs. The modular design also allows for pools of varying sizes from  $7' \times 12'$  to  $16' \times 16'$  with water depths up to 6' deep. This flexibility has allowed over 20,000 customers to realize the dream of swimming at home in an Original Endless Pool.

With an Original Endless Pool, you determine the aesthetic. Custom copings and sidings supplement the standard options that we offer. Because we use a heavy gauge vinyl liner inside the steel wall panels, you are not constrained by a mold. You can make an Original Endless Pool exactly the size you want. Dual propulsion pools are available to accommodate two swimmers at once. Our Elite pool, which offers a :51/100 yard pace, challenges competitive swimmers and is used by top level coaches.

### Specifications:

- construction: steel-panel, vinyl liner permitting variety of sizes
- wall height: 42", 48" or 54"
- water depth: 39", 45" or 51", custom deeper areas to 72"
- interior pool surface: 3 colors, 4 patterns
- manual and automatic retractable security cover, 5 colors
- synthetic coping, 3 colors
- aluminum coping with unlimited 6" tile choice
- interior return channels and propulsion system, 2 colors
- skirting
- water quality system (220 volt, 30 amp GFCI)
  - skimmer/filter
  - electric heater/controller
  - copper/silver ionization system
- underwater lights
- hydrotherapy jets
- full-depth stairs, corner steps
- · front and floor swim mirror