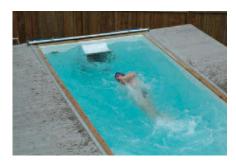

Original Endless Pool® pg 3
With thousands in operation worldwide, our signature pool offers unrivaled design and installation flexibility and the highest quality swim current available.

Sincerely,

James Murdock Founder Endless Pools

### THE ORIGINAL ENDLESS POOL

Our signature product, the Original Endless Pool is designed to fit just about anywhere, indoors or outside. Because of its modular design, it can be installed indoors in existing spaces. All of the components of an Original Endless Pool fit easily through doorways and down stairs. The modular design also allows for pools of varying sizes from  $7' \times 12'$  to  $16' \times 16'$  with water depths up to 6' deep. This flexibility has allowed over 20,000 customers to realize the dream of swimming at home in an Original Endless Pool.