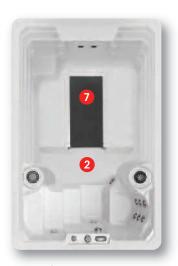

### THE ORIGINAL ENDLESS POOL

Our signature product, the Original Endless Pool is designed to fit just about anywhere, indoors or outside. Because of its modular design, it can be installed indoors in existing spaces. All of the components of an Original Endless Pool fit easily through doorways and down stairs. The modular design also allows for pools of varying sizes from  $7' \times 12'$  to  $16' \times 16'$  with water depths up to 6' deep. This flexibility has allowed over 20,000 customers to realize the dream of swimming at home in an Original Endless Pool.

With an Original Endless Pool, you determine the aesthetic. Custom copings and sidings supplement the standard options that we offer. Because we use a heavy gauge vinyl liner inside the steel wall panels, you are not constrained by a mold. You can make an Original Endless Pool exactly the size you want. Dual propulsion pools are available to accommodate two swimmers at once. Our Elite pool, which offers a :51/100 yard pace, challenges competitive swimmers and is used by top level coaches.

### Specifications:

- construction: steel-panel, vinyl liner permitting variety of sizes
- wall height: 42", 48" or 54"
- water depth: 39", 45" or 51", custom deeper areas to 72"
- interior pool surface: 3 colors, 4 patterns
- manual and automatic retractable security cover, 5 colors
- synthetic coping, 3 colors
- aluminum coping with unlimited 6" tile choice
- interior return channels and propulsion system, 2 colors
- skirting
- water quality system (220 volt, 30 amp GFCI)
  - skimmer/filter
  - electric heater/controller
  - copper/silver ionization system
- underwater lights
- hydrotherapy jets
- full-depth stairs, corner steps
- · front and floor swim mirror