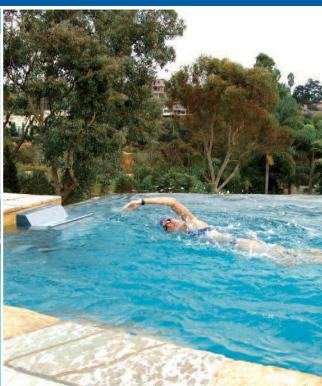

### THE ORIGINAL ENDLESS POOL

Our signature product, the Original Endless Pool is designed to fit just about anywhere, indoors or outside. Because of its modular design, it can be installed indoors in existing spaces. All of the components of an Original Endless Pool fit easily through doorways and down stairs. The modular design also allows for pools of varying sizes from  $7' \times 12'$  to  $16' \times 16'$  with water depths up to 6' deep. This flexibility has allowed over 20,000 customers to realize the dream of swimming at home in an Original Endless Pool.

With an Original Endless Pool, you determine the aesthetic. Custom copings and sidings supplement the standard options that we offer. Because we use a heavy gauge vinyl liner inside the steel wall panels, you are not constrained by a mold. You can make an Original Endless Pool exactly the size you want. Dual propulsion pools are available to accommodate two swimmers at once. Our Elite pool, which offers a :51/100 yard pace, challenges competitive swimmers and is used by top level coaches.