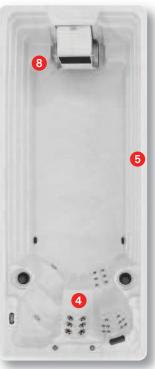

### FASTLANE POOL<sup>™</sup>

Designed originally with the budget conscious triathlete in mind, our Fastlane Pool is ideal for someone who simply wants a place to swim, with little interest in the time, effort, and expense of a fully landscaped outdoor pool. The Fastlane Pool can be set up in a few hours, which means it can be used just for the season and then put away. Install the Fastlane Pool in your backyard, on your patio, even in your garage and get the finest quality swim for less.

### Specifications:

- 10' x 14'6" footprint
- $\bullet$  8' x 13' swimming area
- water capacity: 2,600 gallons
- water depth: 44"
- wall height: 48"
- powder-coated steel framework
- ladder

- rugged 60 mil reinforced membrane
- solar blanket
- · circulating pump
- cartridge type filter
- 5 hp swim current generator