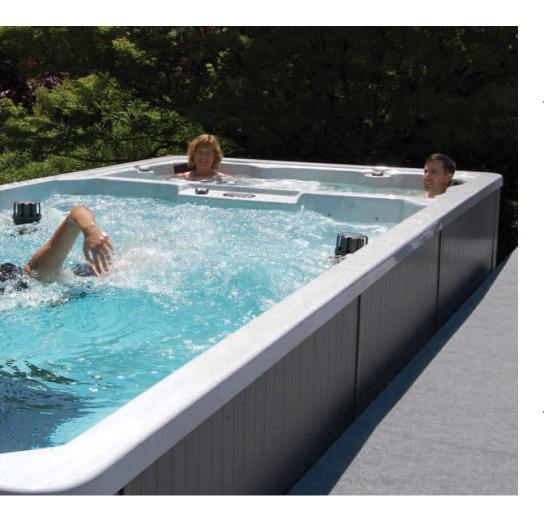

### ENDLESS POOL SPA SERIES™

Enjoy backyard living at its finest with a pool and spa all in one. Swim, exercise, enjoy increased quality time with your family and friends. Our beautifully sculpted acrylic spa combined with hydrotherapy jet seats, an underwater treadmill and the Endless Pool swim current turns your home into an oasis for year-round exercise, relaxation and fun.

With four sizes to choose from, an Endless Pool Spa can fit virtually anywhere. The unit arrives pre-plumbed and can be installed on any sound, level surface. While typically installed on a patio, an Endless Pool Spa can be installed indoors in a converted garage or with new construction. Built in steps allow for easy access and are perfect if you wish to build a deck up around the spa to give it an in-ground appearance.

Our spas feature push button controls within easy reach of the seats for the jets and underwater lighting. A remote control turns the optional Endless Pool swim current or underwater treadmill on and off. With a push of a button, adjust the speed from a gentle breaststroke to a 1:08 hundred-yard swim pace, challenging even competitive swimmers.