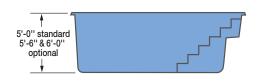

### Specifications:

- construction: steel-panel, vinyl liner permitting variety of sizes
- wall height: 42", 48" or 54"
- water depth: 39", 45" or 51", custom deeper areas to 72"
- interior pool surface: 3 colors, 4 patterns
- manual and automatic retractable security cover, 5 colors
- synthetic coping, 3 colors
- aluminum coping with unlimited 6" tile choice
- interior return channels and propulsion system, 2 colors
- skirting
- water quality system (220 volt, 30 amp GFCI)
  - skimmer/filter
  - electric heater/controller
  - copper/silver ionization system
- underwater lights
- hydrotherapy jets
- full-depth stairs, corner steps
- · front and floor swim mirror