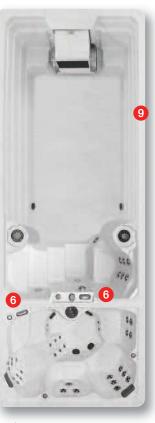

### FIBERGLASS ENDLESS POOLT

A Fiberglass Endless Pool is ideal for commercial installations where underwater treadmills are often used and the most durable interior surface is required. Like the Endless Pool Swim Spa, the Fiberglass Endless Pool is a single shell vessel typically craned into position. Full depth stairs at the rear of the pool provide easy access so the pool can be installed in-ground or partially above-ground. Since the unit can be made freestanding with optional bracing, it can even be installed fully aboveground and a deck can be constructed around the pool to make it appear partially in-ground.

Because the Fiberglass Endless Pool is available with greater water depth, it is also popular with our residential customers interested in aquatic exercises requiring deeper water. Water depths are available from 54" to 66". At the rear of the pool, a bench is provided for seating. Optional hydrotherapy jets can be installed on the wall behind this bench. Accent tile around the perimeter is a popular option, as are underwater lights.

As with all Endless Pools, the swim/therapy current in our fiberglass models is smooth, even, and fully adjustable in speed. Optional high-performance models are fast enough to challenge even competitive swimmers while the standard swim current is perfect for water aerobics, fitness swimming, or relaxing after a stressful day. With the extra room in these pools, they're ideal for the kids too.