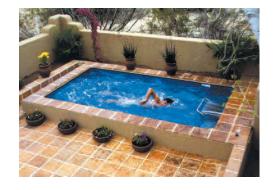

### THE ORIGINAL ENDLESS POOL

Our signature product, the Original Endless Pool is designed to fit just about anywhere, indoors or outside. Because of its modular design, it can be installed indoors in existing spaces. All of the components of an Original Endless Pool fit easily through doorways and down stairs. The modular design also allows for pools of varying sizes from  $7' \times 12'$  to  $16' \times 16'$  with water depths up to 6' deep. This flexibility has allowed over 20,000 customers to realize the dream of swimming at home in an Original Endless Pool.

# LOCATING YOUR ENDLESS POOL, THE POSSIBILITIES ARE ENDLESS...

The Original Endless Pool is a freestanding, modular unit which can be installed indoors or outdoors; aboveground, partially in-ground, or totally in-ground. Excavation is optional. All components fit easily through doorways and down stairs. In colder climates, the pool is typically installed in an existing ground floor room, or basement area. In warmer climates, the pool can also be located in a backyard or deck.