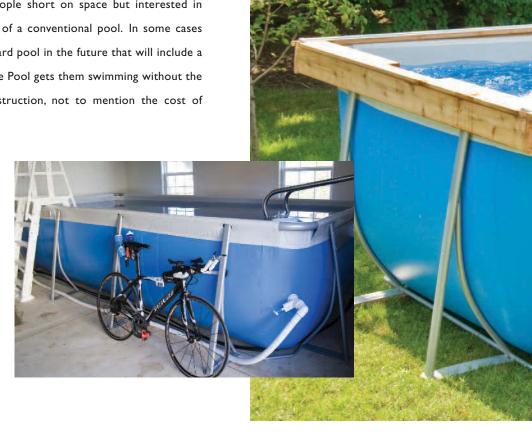

### FASTLANE POOL<sup>™</sup>

Designed originally with the budget conscious triathlete in mind, our Fastlane Pool is ideal for someone who simply wants a place to swim, with little interest in the time, effort, and expense of a fully landscaped outdoor pool. The Fastlane Pool can be set up in a few hours, which means it can be used just for the season and then put away. Install the Fastlane Pool in your backyard, on your patio, even in your garage and get the finest quality swim for less.

The Fastlane Pool was developed as an outgrowth of our Fastlane® program – a series of swimming machines designed to fit in the backyard pool and create a swim current in conventional pools too short for a good swim (see page 11). We then selected the highest quality, Italian-made, fabric-walled pool to make the Fastlane Pool. The result appeals to people short on space but interested in swimming and fun without the expense of a conventional pool. In some cases our customers plan on installing a backyard pool in the future that will include a Fastlane, but for the moment the Fastlane Pool gets them swimming without the hassle of permitting, planning, and construction, not to mention the cost of building a regular pool.