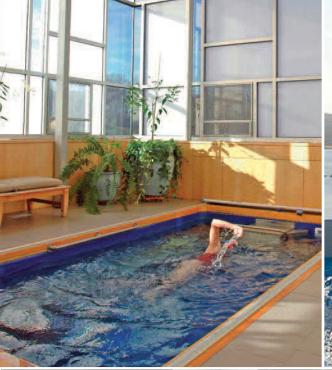

### THE ORIGINAL ENDLESS POOL

Our signature product, the Original Endless Pool is designed to fit just about anywhere, indoors or outside. Because of its modular design, it can be installed indoors in existing spaces. All of the components of an Original Endless Pool fit easily through doorways and down stairs. The modular design also allows for pools of varying sizes from  $7' \times 12'$  to  $16' \times 16'$  with water depths up to 6' deep. This flexibility has allowed over 20,000 customers to realize the dream of swimming at home in an Original Endless Pool.

With an Original Endless Pool, you determine the aesthetic. Custom copings and sidings supplement the standard options that we offer. Because we use a heavy gauge vinyl liner inside the steel wall panels, you are not constrained by a mold. You can make an Original Endless Pool exactly the size you want. Dual propulsion pools are available to accommodate two swimmers at once. Our Elite pool, which offers a :51/100 yard pace, challenges competitive swimmers and is used by top level coaches.