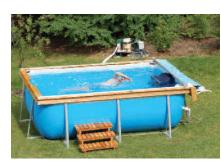

### FASTLANE POOL<sup>™</sup>

Designed originally with the budget conscious triathlete in mind, our Fastlane Pool is ideal for someone who simply wants a place to swim, with little interest in the time, effort, and expense of a fully landscaped outdoor pool. The Fastlane Pool can be set up in a few hours, which means it can be used just for the season and then put away. Install the Fastlane Pool in your backyard, on your patio, even in your garage and get the finest quality swim for less.

The Fastlane Pool was developed as an outgrowth of our Fastlane® program – a series of swimming machines designed to fit in the backyard pool and create a swim current in conventional pools too short for a good swim (see page 11). We then selected the highest quality, Italian-made, fabric-walled pool to make the Fastlane Pool. The result appeals to people short on space but interested in swimming and fun without the expense of a conventional pool. In some cases our customers plan on installing a backyard pool in the future that will include a Fastlane, but for the moment the Fastlane Pool gets them swimming without the hassle of permitting, planning, and construction, not to mention the cost of building a regular pool.