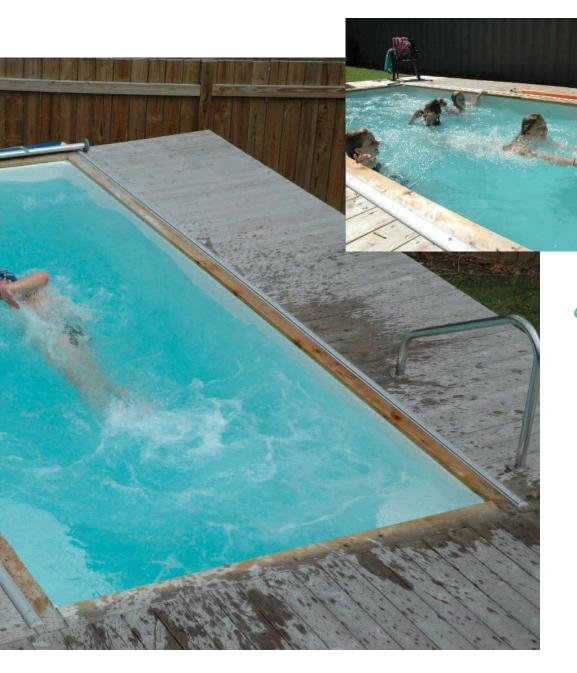

### FASTLANE POOL<sup>™</sup>

Designed originally with the budget conscious triathlete in mind, our Fastlane Pool is ideal for someone who simply wants a place to swim, with little interest in the time, effort, and expense of a fully landscaped outdoor pool. The Fastlane Pool can be set up in a few hours, which means it can be used just for the season and then put away. Install the Fastlane Pool in your backyard, on your patio, even in your garage and get the finest quality swim for less.

The Fastlane Pool was developed as an outgrowth of our Fastlane® program – a series of swimming machines designed to fit in the backyard pool and create a swim current in conventional pools too short for a good swim (see page 11). We then selected the highest quality, Italian-made, fabric-walled pool to make the Fastlane Pool. The result appeals to people short on space but interested in swimming and fun without the expense of a conventional pool. In some cases our customers plan on installing a backyard pool in the future that will include a Fastlane, but for the moment the Fastlane Pool gets them swimming without the hassle of permitting, planning, and construction, not to mention the cost of building a regular pool.