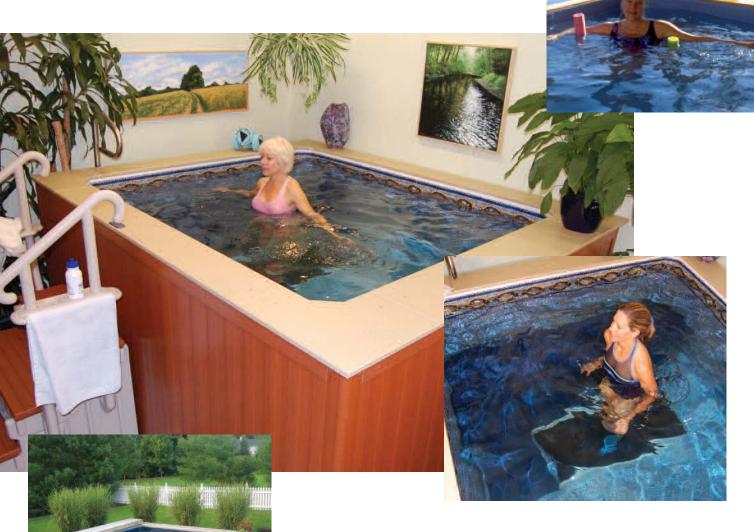

### ENDLESS POOL SPA SERIES™

Enjoy backyard living at its finest with a pool and spa all in one. Swim, exercise, enjoy increased quality time with your family and friends. Our beautifully sculpted acrylic spa combined with hydrotherapy jet seats, an underwater treadmill and the Endless Pool swim current turns your home into an oasis for year-round exercise, relaxation and fun.

With four sizes to choose from, an Endless Pool Spa can fit virtually anywhere. The unit arrives pre-plumbed and can be installed on any sound, level surface. While typically installed on a patio, an Endless Pool Spa can be installed indoors in a converted garage or with new construction. Built in steps allow for easy access and are perfect if you wish to build a deck up around the spa to give it an in-ground appearance.

Our spas feature push button controls within easy reach of the seats for the jets and underwater lighting. A remote control turns the optional Endless Pool swim current or underwater treadmill on and off. With a push of a button, adjust the speed from a gentle breaststroke to a 1:08 hundred-yard swim pace, challenging even competitive swimmers.