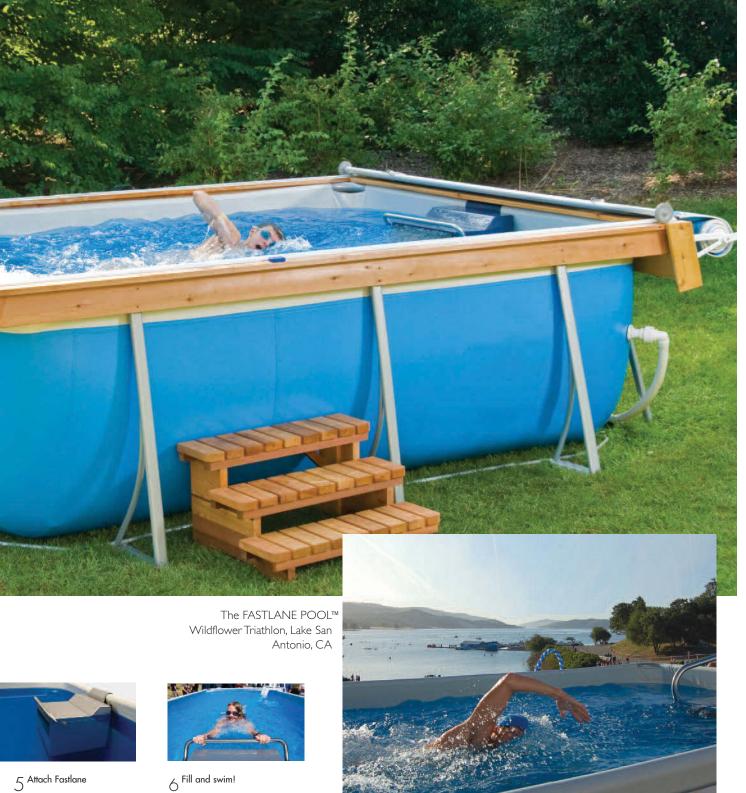

### FASTLANE POOL<sup>™</sup>

Designed originally with the budget conscious triathlete in mind, our Fastlane Pool is ideal for someone who simply wants a place to swim, with little interest in the time, effort, and expense of a fully landscaped outdoor pool. The Fastlane Pool can be set up in a few hours, which means it can be used just for the season and then put away. Install the Fastlane Pool in your backyard, on your patio, even in your garage and get the finest quality swim for less.

The Fastlane Pool was developed as an outgrowth of our Fastlane® program – a series of swimming machines designed to fit in the backyard pool and create a swim current in conventional pools too short for a good swim (see page 11). We then selected the highest quality, Italian-made, fabric-walled pool to make the Fastlane Pool. The result appeals to people short on space but interested in swimming and fun without the expense of a conventional pool. In some cases our customers plan on installing a backyard pool in the future that will include a Fastlane, but for the moment the Fastlane Pool gets them swimming without the hassle of permitting, planning, and construction, not to mention the cost of building a regular pool.

### Specifications:

- 10' x 14'6" footprint
- $\bullet$  8' x 13' swimming area
- water capacity: 2,600 gallons
- water depth: 44"
- wall height: 48"
- powder-coated steel framework
- ladder

- rugged 60 mil reinforced membrane
- solar blanket
- · circulating pump
- cartridge type filter
- 5 hp swim current generator