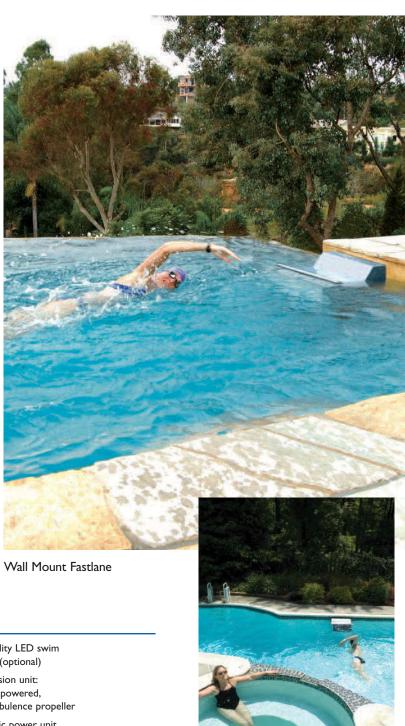

We offer two models appropriate for virtually any backyard pool. The Deck Mount Fastlane caters to those retrofitting an existing pool, hanging from the pool wall. While the Wall Mount Fastlane anchors directly to the pool wall at the waterline. All connections and hoses remain out of sight, beneath the pool deck.

With either model, you enjoy the highest quality swim current available: smooth, even, and completely adjustable in speed with a handy floating remote. Monitor your swim with our high-visibility digital display. Challenge yourself with a top speed equal to a 1:08 100-yard pace.

The Fastlane truly transforms your backyard pool from passive amusement to a center for lifelong health and entertainment. With the Fastlane, you can swim for miles at whatever pace you set. Imagine owning a clean, utterly private river only a few feet from your back door. For play, exercise, relaxation, and complete personal wellbeing, nothing outpaces the Fastlane.