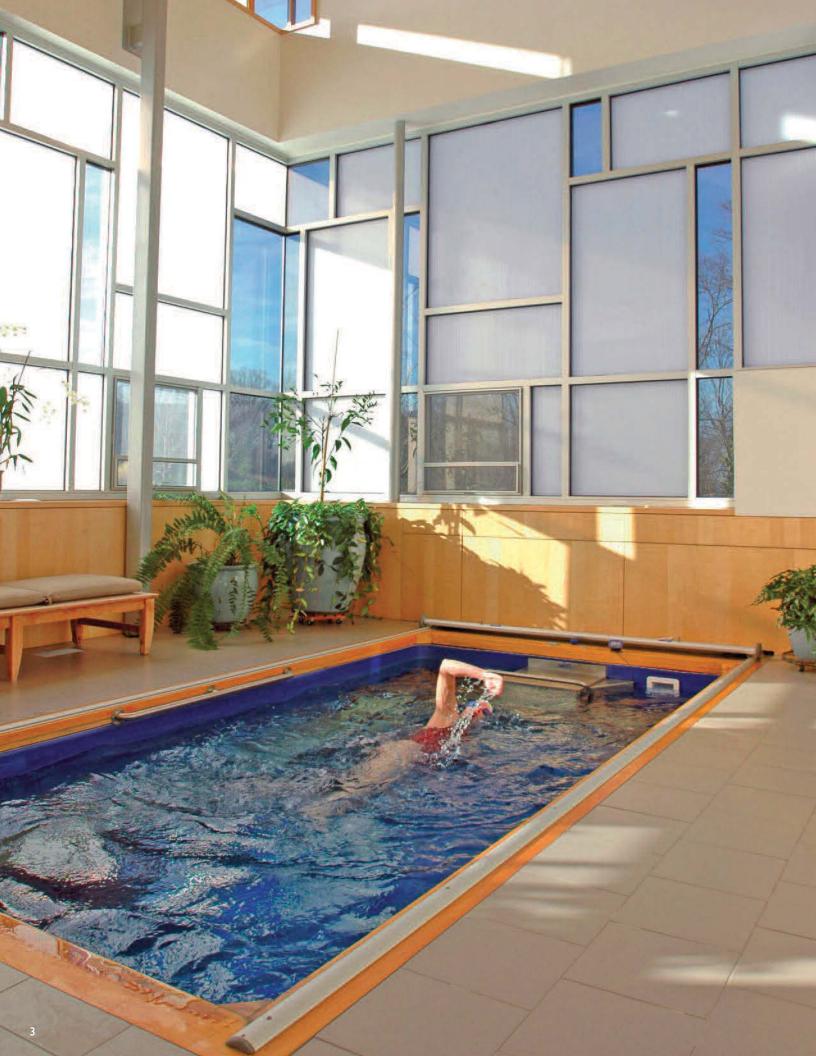

### THE ORIGINAL ENDLESS POOL

Our signature product, the Original Endless Pool is designed to fit just about anywhere, indoors or outside. Because of its modular design, it can be installed indoors in existing spaces. All of the components of an Original Endless Pool fit easily through doorways and down stairs. The modular design also allows for pools of varying sizes from  $7' \times 12'$  to  $16' \times 16'$  with water depths up to 6' deep. This flexibility has allowed over 20,000 customers to realize the dream of swimming at home in an Original Endless Pool.

With an Original Endless Pool, you determine the aesthetic. Custom copings and sidings supplement the standard options that we offer. Because we use a heavy gauge vinyl liner inside the steel wall panels, you are not constrained by a mold. You can make an Original Endless Pool exactly the size you want. Dual propulsion pools are available to accommodate two swimmers at once. Our Elite pool, which offers a :51/100 yard pace, challenges competitive swimmers and is used by top level coaches.