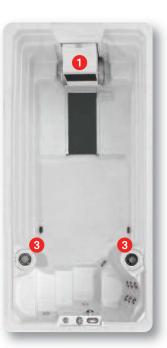

### **Endless Pool Spa Features**

- 1 Fully adjustable Endless Pool swim current provides a smooth swimming lane
- 2 Deep exercise area with water depth from 49" to 51"
- 3 Superior filtration with two weir-type skimmer-filters (each 50 sq. ft.) and ultraviolet water sanitizer
- 4 Jetted seat(s) with integrated full depth stairs
- 5 Enhanced LED Lighting System

10' Exercise Spa with Resistance Jet and Treadmill

- 6 Poolside digital controls
- Integrated, hydraulically powered underwater treadmill
- 8 Contoured front seats on either side of the propulsion housing
- Insulated cabinet allowing for energy efficient operation