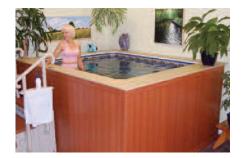

### WaterWell®

pg 12 Ideal for aquatic exercise and therapy, our WaterWell provides chest-deep water in a freestanding package that fits just about anywhere.

### WATERWELL®

Ideal for aquatic exercise and therapy, the WaterWell provides chest-deep water in a free-standing package that fits just about anywhere. Warm water is perfect for relieving pain and stiffness in muscles and joints. The natural buoyancy of water supports your body and eases mobility. Available in multiple sizes and depths, the WaterWell is an Endless Pool without the swim current. Simple to install, the WaterWell is completely self-contained and perfect for home or commercial use. All filtration, heating and sanitizing equipment fits neatly beneath the skirting.