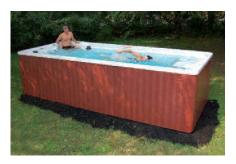

### ENDLESS POOL SPA SERIES™

Enjoy backyard living at its finest with a pool and spa all in one. Swim, exercise, enjoy increased quality time with your family and friends. Our beautifully sculpted acrylic spa combined with hydrotherapy jet seats, an underwater treadmill and the Endless Pool swim current turns your home into an oasis for year-round exercise, relaxation and fun.

With four sizes to choose from, an Endless Pool Spa can fit virtually anywhere. The unit arrives pre-plumbed and can be installed on any sound, level surface. While typically installed on a patio, an Endless Pool Spa can be installed indoors in a converted garage or with new construction. Built in steps allow for easy access and are perfect if you wish to build a deck up around the spa to give it an in-ground appearance.

Our spas feature push button controls within easy reach of the seats for the jets and underwater lighting. A remote control turns the optional Endless Pool swim current or underwater treadmill on and off. With a push of a button, adjust the speed from a gentle breaststroke to a 1:08 hundred-yard swim pace, challenging even competitive swimmers.