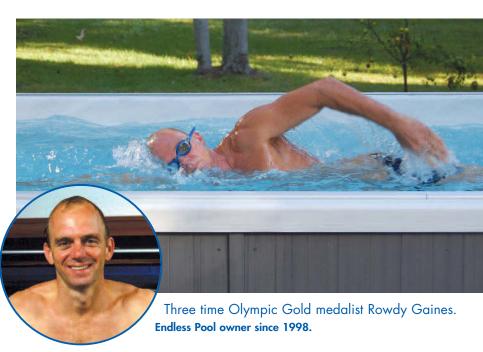

Original Endless Pool® pg 3
With thousands in operation worldwide, our signature pool offers unrivaled design and installation flexibility and the highest quality swim current available.

Sincerely,

James Murdock Founder Endless Pools

### THE ORIGINAL ENDLESS POOL

Our signature product, the Original Endless Pool is designed to fit just about anywhere, indoors or outside. Because of its modular design, it can be installed indoors in existing spaces. All of the components of an Original Endless Pool fit easily through doorways and down stairs. The modular design also allows for pools of varying sizes from  $7' \times 12'$  to  $16' \times 16'$  with water depths up to 6' deep. This flexibility has allowed over 20,000 customers to realize the dream of swimming at home in an Original Endless Pool.

With an Original Endless Pool, you determine the aesthetic. Custom copings and sidings supplement the standard options that we offer. Because we use a heavy gauge vinyl liner inside the steel wall panels, you are not constrained by a mold. You can make an Original Endless Pool exactly the size you want. Dual propulsion pools are available to accommodate two swimmers at once. Our Elite pool, which offers a :51/100 yard pace, challenges competitive swimmers and is used by top level coaches.