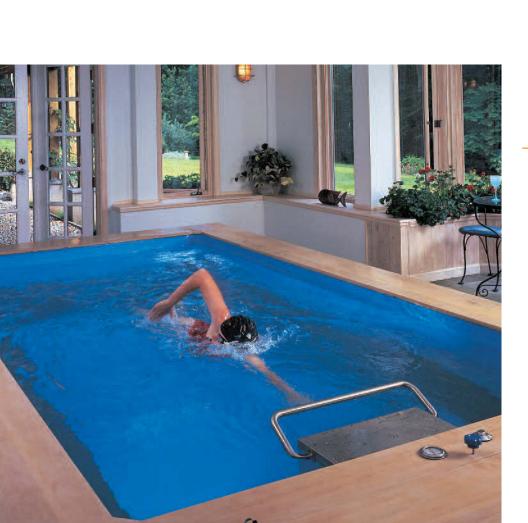

### THE ORIGINAL ENDLESS POOL

Our signature product, the Original Endless Pool is designed to fit just about anywhere, indoors or outside. Because of its modular design, it can be installed indoors in existing spaces. All of the components of an Original Endless Pool fit easily through doorways and down stairs. The modular design also allows for pools of varying sizes from  $7' \times 12'$  to  $16' \times 16'$  with water depths up to 6' deep. This flexibility has allowed over 20,000 customers to realize the dream of swimming at home in an Original Endless Pool.

With an Original Endless Pool, you determine the aesthetic. Custom copings and sidings supplement the standard options that we offer. Because we use a heavy gauge vinyl liner inside the steel wall panels, you are not constrained by a mold. You can make an Original Endless Pool exactly the size you want. Dual propulsion pools are available to accommodate two swimmers at once. Our Elite pool, which offers a :51/100 yard pace, challenges competitive swimmers and is used by top level coaches.