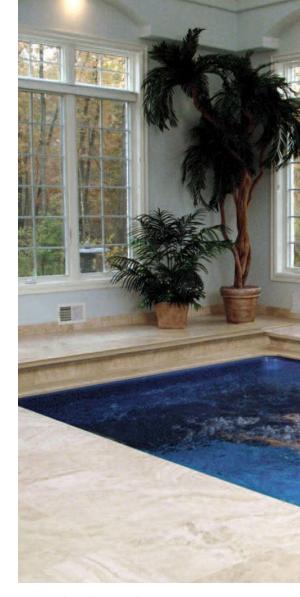

### FIBERGLASS ENDLESS POOLT

A Fiberglass Endless Pool is ideal for commercial installations where underwater treadmills are often used and the most durable interior surface is required. Like the Endless Pool Swim Spa, the Fiberglass Endless Pool is a single shell vessel typically craned into position. Full depth stairs at the rear of the pool provide easy access so the pool can be installed in-ground or partially above-ground. Since the unit can be made freestanding with optional bracing, it can even be installed fully aboveground and a deck can be constructed around the pool to make it appear partially in-ground.

Because the Fiberglass Endless Pool is available with greater water depth, it is also popular with our residential customers interested in aquatic exercises requiring deeper water. Water depths are available from 54" to 66". At the rear of the pool, a bench is provided for seating. Optional hydrotherapy jets can be installed on the wall behind this bench. Accent tile around the perimeter is a popular option, as are underwater lights.