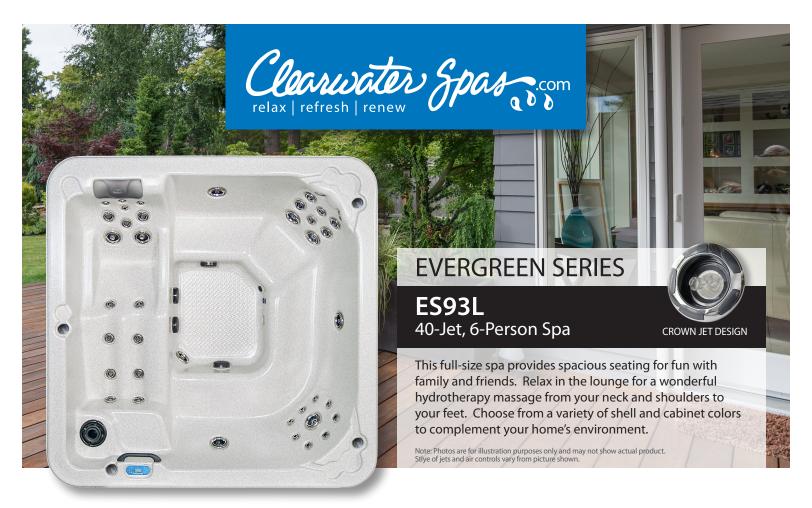

- **Hydrotherapy:** 40 hydrotherapy jets, multiple zone air controls
- Water Treatment: Ozone water purification system
- **Lighting:** Multi-colored mood lighting package throughout the spa and includes a 3.5" LED in the footwell area
- Water-grip Waterfall: Fully adjustable waterfall
- Beverage Holders: multiple areas for beverages
- Energy Efficiency: E-Smart<sup>™</sup> & CEC Certified
  - Insulation: Reflective Thermal Barrier (RTB) insulation
- Foundation: Weather-resistant, fully insulated Durafloor™
- Pillar Supports: PVC system is rot, rust and mold-resistant
- Cabinet: Insulated DuraTech™ or cedar
- **Spa Control:** Digital control for spa operation

### **SPECIFICATIONS, STYLE & SIZE**

- Seats: 6 people
- **Dimensions:** 92.5" x 92.5" x 39.5" (235 x 235 x 100.3 cm)
- Pumps: 2 hydrotherapy / 1 circulation
- Water Capacity: 430 gallons (1628 liters)
- Weight Dry: 750 lbs. (340 kg)
- Filled Weight: 4336 lbs. (1967 kg)
- Wi-Fi Ready: To accept Wi-Fi module
- Designed & Made: U.S.A., Woodinville, Washington