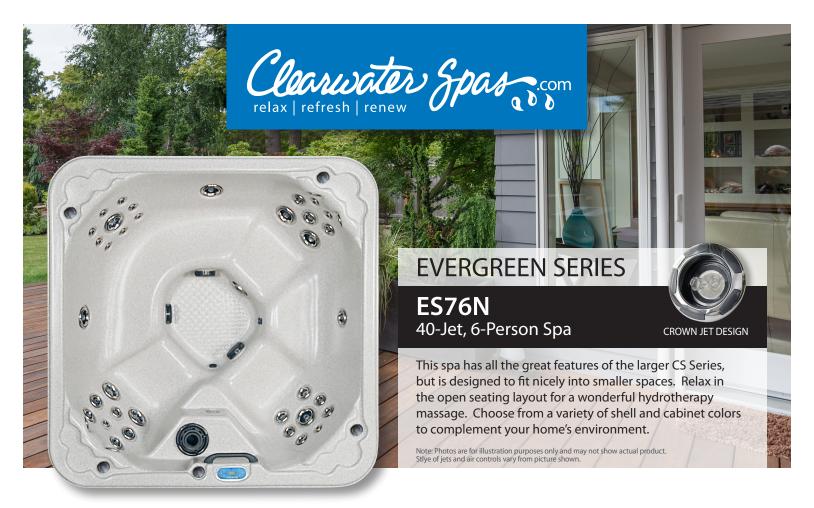

- **Hydrotherapy:** 40 hydrotherapy jets, multiple zone air controls
- Water Treatment: Ozone water purification system
- **Lighting:** Multi-colored mood lighting package throughout the spa and includes a 3.5" LED in the footwell area
- Water-grip Waterfall: Fully adjustable waterfall
- Beverage Holders: multiple areas for beverages
- Energy Efficiency: E-Smart<sup>™</sup> & CEC Certified
  - Insulation: Reflective Thermal Barrier (RTB) insulation
- Foundation: Weather-resistant, fully insulated Durafloor™
- Pillar Supports: PVC system is rot, rust and mold-resistant
- Cabinet: Insulated DuraTech™ or cedar
- **Spa Control:** Digital control for spa operation

### **SPECIFICATIONS, STYLE & SIZE**

- Seats: 6 people
- **Dimensions:** 92.5" x 92.5" x 39.5" (235 x 235 x 100.3 cm)
- Pumps: 2 hydrotherapy / 1 circulation
- Water Capacity: 430 gallons (1628 liters)
- Weight Dry: 750 lbs. (340 kg)
- Filled Weight: 4336 lbs. (1967 kg)
- Wi-Fi Ready: To accept Wi-Fi module
- Designed & Made: U.S.A., Woodinville, Washington