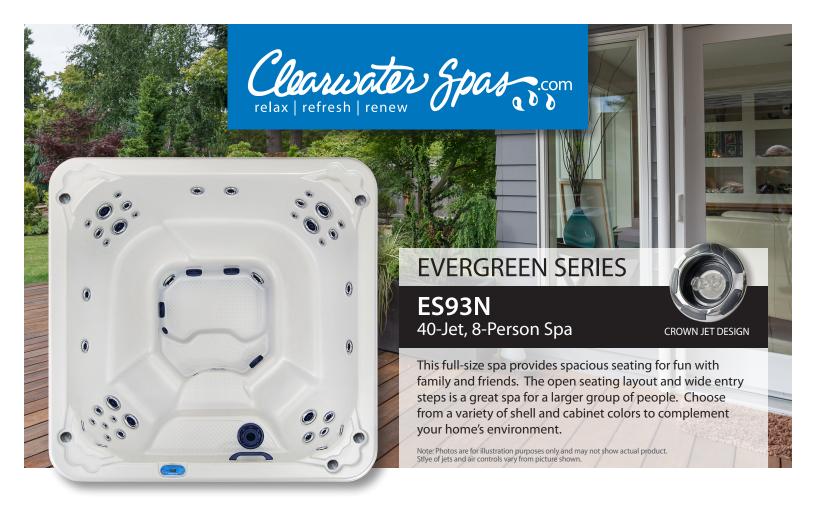

Storm

Clouds

Cobalt

Lustre

Driftwood Grav

Espresso

Brown

- **Hydrotherapy:** 40 hydrotherapy jets, multiple zone air controls
- Water Treatment: Ozone water purification system
- **Lighting:** Multi-colored mood lighting package throughout the spa and includes a 3.5" LED in the footwell area
- Water-grip Waterfall: Fully adjustable waterfall
- Beverage Holders: multiple areas for beverages
- Energy Efficiency: E-Smart<sup>™</sup> & CEC Certified
  - Insulation: Reflective Thermal Barrier (RTB) insulation
- Foundation: Weather-resistant, fully insulated Durafloor™
- Pillar Supports: PVC system is rot, rust and mold-resistant
- Cabinet: Insulated DuraTech™ or cedar
- **Spa Control:** Digital control for spa operation

Alba

### SPECIFICATIONS, STYLE & SIZE

- **Seats:** Up to 8 people
- **Dimensions:** 92.5" x 92.5" x 39.5" (235 x 235 x 100.3 cm)
- Pumps: 2 hydrotherapy / 1 circulation
- Water Capacity: 450 gallons (1703 liters)
- Weight Dry: 750 lbs. (340 kg)
- Filled Weight: 4503 lbs. (2043 kg)
- Wi-Fi Ready: To accept Wi-Fi module
- Designed & Made: U.S.A., Woodinville, Washington