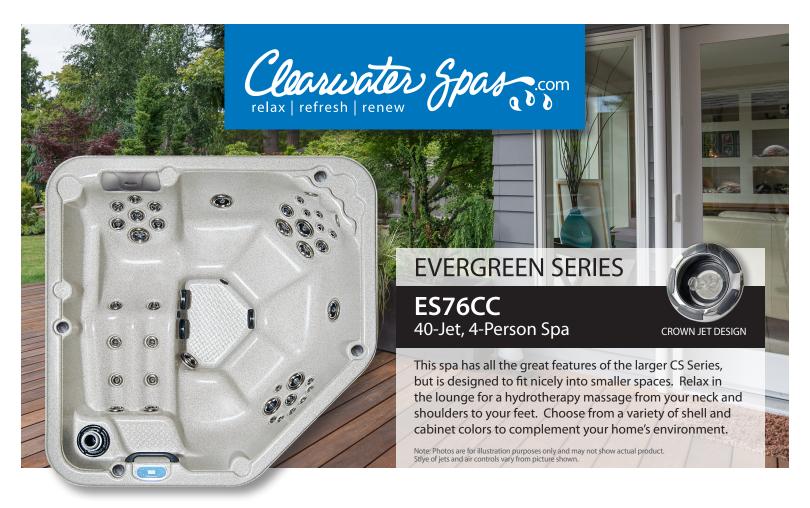

### **SPECIFICATIONS, STYLE & SIZE**

- Seats: 4 people
- **Dimensions:** 76" x 76" x 40"(c) x 34" (193 x 193 x 101.6 x 86 cm)
- Pumps: 2 hydrotherapy / 1 circulation
- Water Capacity: 220 gallons (833 liters)
- Weight Dry: 410 lbs. (186 kg)
- Filled Weight: 2245 lbs. (1018 kg)
- Wi-Fi Ready: To accept Wi-Fi module
- Designed & Made: U.S.A., Woodinville, Washington