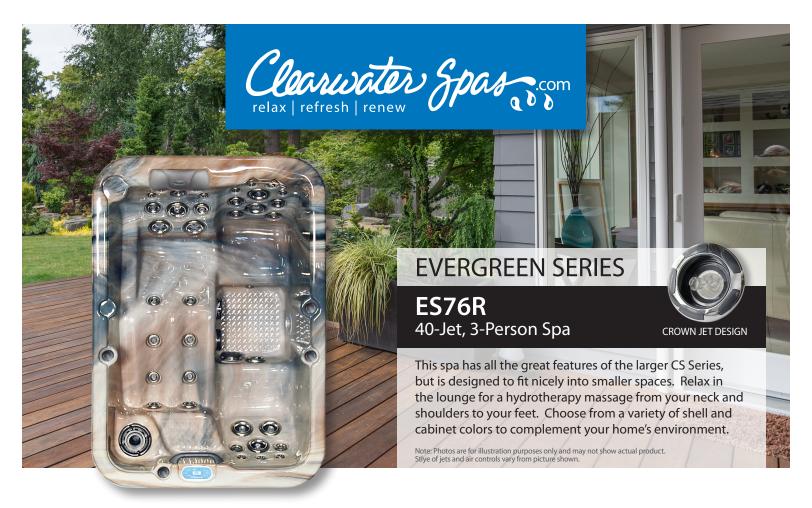

- **Hydrotherapy:** 40 hydrotherapy jets, multiple zone air controls
- Water Treatment: Ozone water purification system
- **Lighting:** Multi-colored mood lighting package throughout the spa and includes a 3.5" LED in the footwell area
- Water-grip Waterfall: Fully adjustable waterfall
- Beverage Holders: multiple areas for beverages
- Energy Efficiency: E-Smart<sup>™</sup> & CEC Certified
  - Insulation: Reflective Thermal Barrier (RTB) insulation
- Foundation: Weather-resistant, fully insulated Durafloor™
- Pillar Supports: PVC system is rot, rust and mold-resistant
- Cabinet: Insulated DuraTech™ or cedar
- **Spa Control:** Digital control for spa operation

### **SPECIFICATIONS, STYLE & SIZE**

- Seats: 6 people
- **Dimensions:** 92.5" x 92.5" x 39.5" (235 x 235 x 100.3 cm)
- Pumps: 2 hydrotherapy / 1 circulation
- Water Capacity: 430 gallons (1628 liters)
- Weight Dry: 750 lbs. (340 kg)
- Filled Weight: 4336 lbs. (1967 kg)
- Wi-Fi Ready: To accept Wi-Fi module
- Designed & Made: U.S.A., Woodinville, Washington

#### **OPTIONS**

• Audio Entertainment: ClearPlay™ Bluetooth audio system with 2 marine-grade speakers & subwoofer

Natural

· Cabinet: RIM system

Charcoal Black