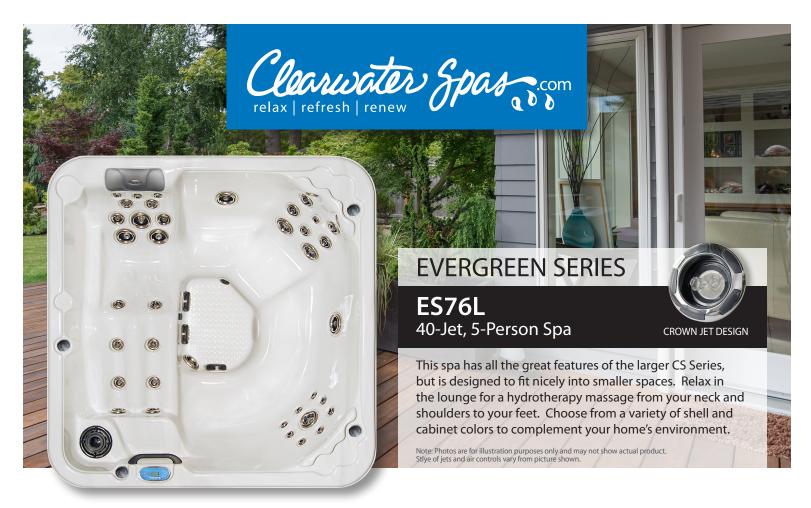

- **Hydrotherapy:** 40 hydrotherapy jets, multiple zone air controls
- Water Treatment: Ozone water purification system
- **Lighting:** Multi-colored mood lighting package throughout the spa and includes a 3.5" LED in the footwell area
- Water-grip Waterfall: Fully adjustable waterfall
- Beverage Holders: multiple areas for beverages
- Energy Efficiency: E-Smart<sup>™</sup> & CEC Certified
  - Insulation: Reflective Thermal Barrier (RTB) insulation
- Foundation: Weather-resistant, fully insulated Durafloor™
- Pillar Supports: PVC system is rot, rust and mold-resistant
- Cabinet: Insulated DuraTech™ or cedar
- **Spa Control:** Digital control for spa operation

### **SPECIFICATIONS, STYLE & SIZE**

- Seats: 6 people
- **Dimensions:** 92.5" x 92.5" x 39.5" (235 x 235 x 100.3 cm)
- Pumps: 2 hydrotherapy / 1 circulation
- Water Capacity: 430 gallons (1628 liters)
- Weight Dry: 750 lbs. (340 kg)
- Filled Weight: 4336 lbs. (1967 kg)
- Wi-Fi Ready: To accept Wi-Fi module
- Designed & Made: U.S.A., Woodinville, Washington