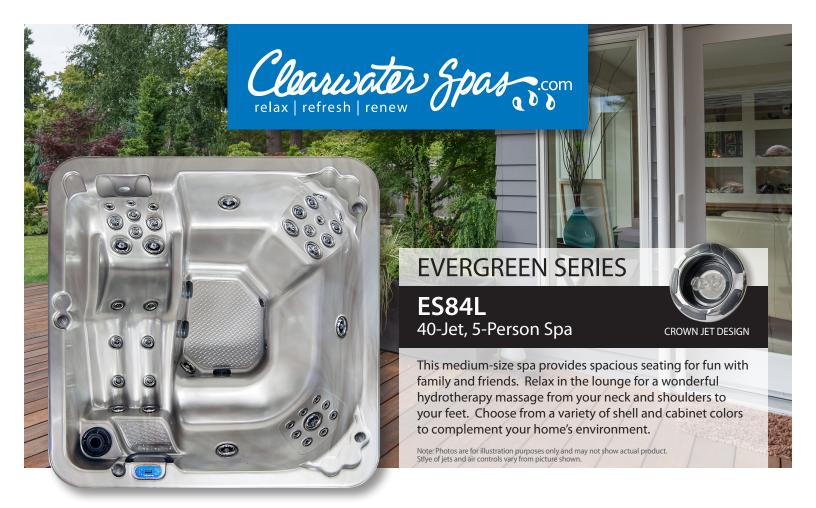

### **SPECIFICATIONS, STYLE & SIZE**

- **Seats:** 5 people
- **Dimensions:** 84" x 84" x 36" (213 x 213 x 91.4 cm)
- Pumps: 2 hydrotherapy / 1 circulation
- Water Capacity: 320 gallons (1211 liters)
- Weight Dry: 600 lbs. (272 kg)
- Filled Weight: 3269 lbs. (1483 kg)
- Wi-Fi Ready: To accept Wi-Fi module
- Designed & Made: U.S.A., Woodinville, Washington