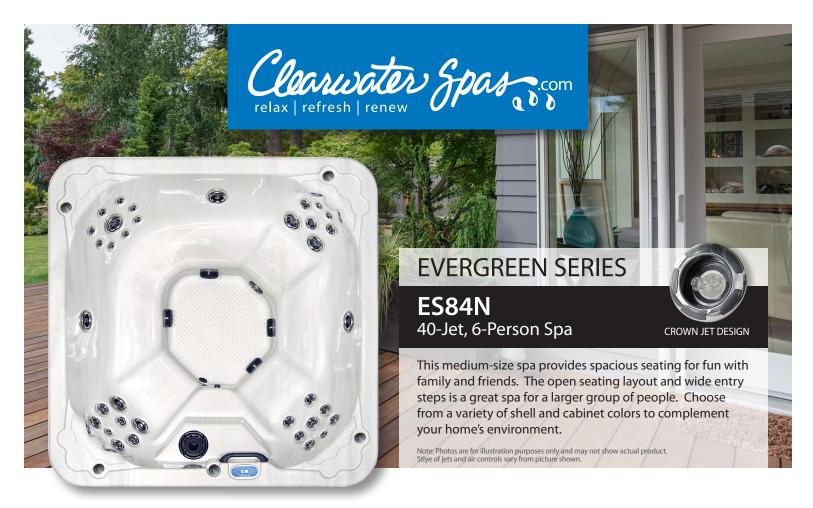

- **Hydrotherapy:** 40 hydrotherapy jets, multiple zone air controls
- Water Treatment: Ozone water purification system
- **Lighting:** Multi-colored mood lighting package throughout the spa and includes a 3.5" LED in the footwell area
- Water-grip Waterfall: Fully adjustable waterfall
- Beverage Holders: multiple areas for beverages
- Energy Efficiency: E-Smart<sup>™</sup> & CEC Certified
  - Insulation: Reflective Thermal Barrier (RTB) insulation
- Foundation: Weather-resistant, fully insulated Durafloor™
- Pillar Supports: PVC system is rot, rust and mold-resistant
- Cabinet: Insulated DuraTech™ or cedar
- **Spa Control:** Digital control for spa operation

### **SPECIFICATIONS, STYLE & SIZE**

- Seats: 6 people
- **Dimensions:** 92.5" x 92.5" x 39.5" (235 x 235 x 100.3 cm)
- Pumps: 2 hydrotherapy / 1 circulation
- Water Capacity: 430 gallons (1628 liters)
- Weight Dry: 750 lbs. (340 kg)
- Filled Weight: 4336 lbs. (1967 kg)
- Wi-Fi Ready: To accept Wi-Fi module
- Designed & Made: U.S.A., Woodinville, Washington

#### **OPTIONS**

• Audio Entertainment: ClearPlay™ Bluetooth audio system with 2 marine-grade speakers & subwoofer

Natural

· Cabinet: RIM system

Charcoal Black