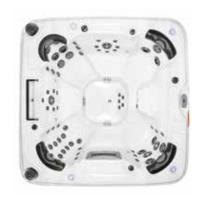

## Armstrong 5 Person Spa

- 80" x 80" x 38"
- (1) 7HP Pump
- 37 Custom Crystal LED Lit Jets
- Touchscreen Controls
- Low Voltage Circulation Pump
- Clear View Ozone Sanitation System
- Dry Weight: 750 lbs
- Capacity: 325 Gallons

- Water & Lighting Features
- LED Backlit Water Fountains
- Formed Cascading LED Backlit Hydrofall
- LED Backlit Cup Holders
- LED Backlit Magnetic Pillows