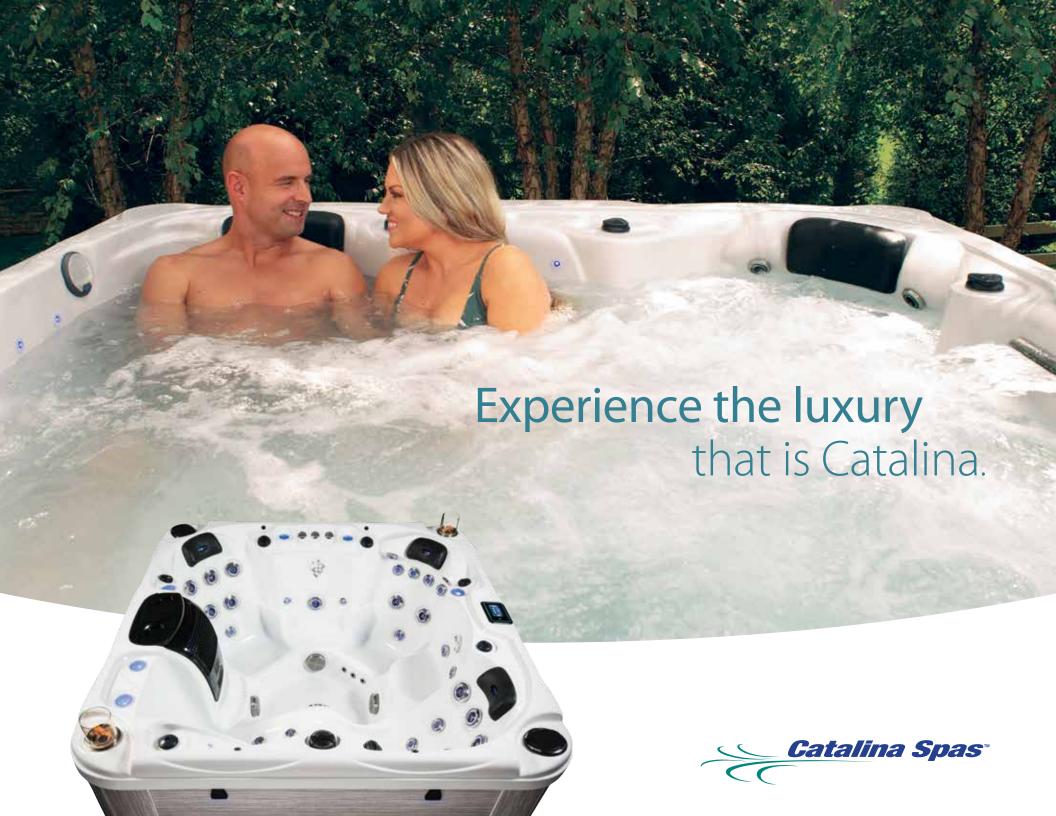

## Taking spa time relieves stress by balancing the nervous system.

#### How Regular Spa Use is Good for You

**Relieves stress:** Scientists now know that being in a portable spa can put the autonomic nervous system in a state of balance which helps subjects enter a calmer, more relaxed state.

Your nervous system falls into balance when your body is immersed in warm water for an extended perod of time.

Hydrotherapy, the use of warm, soothing water to ease human aches and pains, has been around for many hundreds of years. We know this due to writings left by ancient civilizations — such as the Greeks (Hippocrates often had patients bathe in spring water), Romans, Japanese, Chinese, and Egyptians.

Until recently, we've had few studies to indicate how effective spas are at inducing calm and reducing stress. However, research carried out over the last decade at the National Aquatics & Sports Medicine Institute at Washington State University has confirmed what the ancient civilizations already knew — that soaking in warm water (at a temperature of 102 degrees Fahrenheit) promotes a "balanced state," not unlike that acquired through meditation, yoga, or other calm-inducing methods.