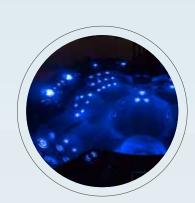

Full Foam Insulation

Every Catalina Spa comes with ınderwater LED lighthing.

## Included with Every Luxury Collection Spa

- remote diagnostic capability and remote function app Custom Crystal Backlit LED Jets
- Underwater LED Lighting
- Glass Tile Inlay
- AM/FM/Bluetooth audio with subwoofer and two speakers
- ABS Pan Bottom
- Clear View Ozone Sanitation System
- Deluxe Locking Insulating Cover