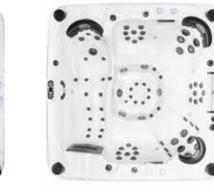

#### Hampton 6 Person Spa

- 47 Custom Crystal LED Lit Jets
- Touchscreen Controls
- Clear View Ozone Sanitation System
- Low Voltage Circulation Pump
- Dry Weight: 800 lbs
- Capacity: 350 Gallons

- Water & Lighting Features LED Backlit Water Fountains
- Formed Cascading LED Backlit Hydrofall
- LED Backlit Water Spouts & Cascading Spillway
- LED Backlit Cup Holder
- LED Backlit Magnetic Pillows