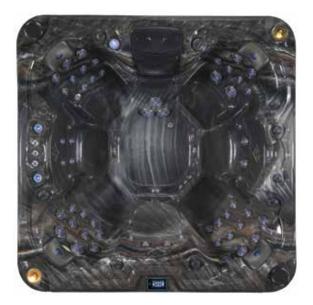

#### Kennedy 3 Person Spa

- 70" x 84" x 38"
- (1) 7HP and (1) 4HP
- 42 Custom Crystal LED Lit Jets
- Touchscreen Controls
- Low Voltage Circulation Pump
- Clear View Ozone Sanitation System
- Dry Weight: 680 lbs
- · Capacity: 200 Gallons

- LED Backlit Water Fountains
- Formed Cascading LED Backlit Hydrofall
- LED Backlit Cup Holders
- LED Backlit Magnetic Pillows