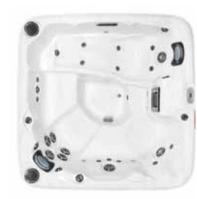

#### Kennedy 3 Person Spa

- 70" x 84" x 38"
- (1) 7HP and (1) 4HP
- 42 Custom Crystal LED Lit Jets
- Touchscreen Controls
- Low Voltage Circulation Pump
- Clear View Ozone Sanitation System
- Dry Weight: 680 lbs
- · Capacity: 200 Gallons

- LED Backlit Water Fountains
- Formed Cascading LED Backlit Hydrofall
- LED Backlit Cup Holders
- LED Backlit Magnetic Pillows