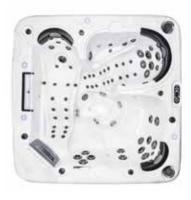

#### Kennedy 3 Person Spa

- 70" x 84" x 38"
- (1) 7HP and (1) 4HP
- 42 Custom Crystal LED Lit Jets
- Touchscreen Controls
- Low Voltage Circulation Pump
- Clear View Ozone Sanitation System
- Dry Weight: 680 lbs
- · Capacity: 200 Gallons

- LED Backlit Water Fountains
- Formed Cascading LED Backlit Hydrofall
- LED Backlit Cup Holders
- LED Backlit Magnetic Pillows