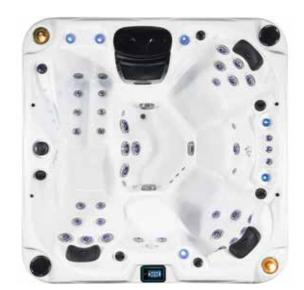

#### Kennedy 3 Person Spa

- 70" x 84" x 38"
- (1) 7HP and (1) 4HP
- 42 Custom Crystal LED Lit Jets
- Touchscreen Controls
- Low Voltage Circulation Pump
- Clear View Ozone Sanitation System
- Dry Weight: 680 lbs
- · Capacity: 200 Gallons

- LED Backlit Water Fountains
- Formed Cascading LED Backlit Hydrofall
- LED Backlit Cup Holders
- LED Backlit Magnetic Pillows