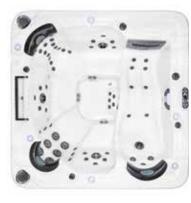

## Armstrong 5 Person Spa

- 80" x 80" x 38"
- (1) 7HP Pump
- 37 Custom Crystal LED Lit Jets
- Touchscreen Controls
- Low Voltage Circulation Pump
- Clear View Ozone Sanitation System
- Dry Weight: 750 lbs
- Capacity: 325 Gallons

- Water & Lighting Features
- LED Backlit Water Fountains
- Formed Cascading LED Backlit Hydrofall
- LED Backlit Cup Holders
- LED Backlit Magnetic Pillows