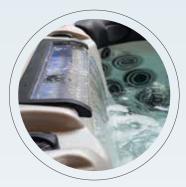

## **Colorful Touchscreen Controls**

have been replaced with a colorful, intuitive, touchscreen display. Set up, water care and energy savings settings couldn't be simpler with preprogrammed settings for a variety of scenarios. With Wi-Fi connectivity, your spa controls are always at your fingertips, letting you monitor and program you spa from your smartphone whether you're on the other side of the room or the other side of the globe.