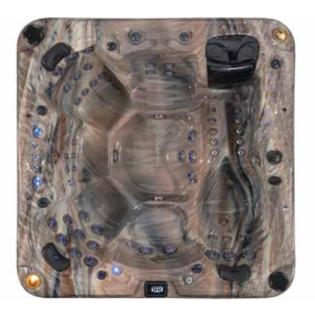

## Armstrong 5 Person Spa

- 80" x 80" x 38"
- (1) 7HP Pump
- 37 Custom Crystal LED Lit Jets
- Touchscreen Controls
- Low Voltage Circulation Pump
- Clear View Ozone Sanitation System
- Dry Weight: 750 lbs
- Capacity: 325 Gallons

- Water & Lighting Features
- LED Backlit Water Fountains
- Formed Cascading LED Backlit Hydrofall
- LED Backlit Cup Holders
- LED Backlit Magnetic Pillows