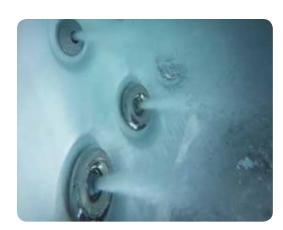

## **Colorful Touchscreen Controls**

have been replaced with a colorful, intuitive, touchscreen display. Set up, water care and energy savings settings couldn't be simpler with preprogrammed settings for a variety of scenarios. With Wi-Fi connectivity, your spa controls are always at your fingertips, letting you monitor and program you spa from your smartphone whether you're on the other side of the room or the other side of the globe.

#### & Wi-Fi Connectivity Topping off your spa is a critical step in

Buttons, programming sequences and flowcharts