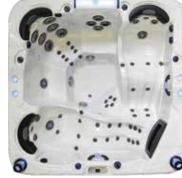

## Armstrong 5 Person Spa

- 80" x 80" x 38"
- (1) 7HP Pump
- 37 Custom Crystal LED Lit Jets
- Touchscreen Controls
- Low Voltage Circulation Pump
- Clear View Ozone Sanitation System
- Dry Weight: 750 lbs
- Capacity: 325 Gallons

- Water & Lighting Features
- LED Backlit Water Fountains
- Formed Cascading LED Backlit Hydrofall
- LED Backlit Cup Holders
- LED Backlit Magnetic Pillows