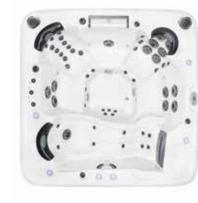

#### Hampton 6 Person Spa

- 47 Custom Crystal LED Lit Jets
- Touchscreen Controls
- Clear View Ozone Sanitation System
- Low Voltage Circulation Pump
- Dry Weight: 800 lbs
- Capacity: 350 Gallons

- Water & Lighting Features LED Backlit Water Fountains
- Formed Cascading LED Backlit Hydrofall
- LED Backlit Water Spouts & Cascading Spillway
- LED Backlit Cup Holder
- LED Backlit Magnetic Pillows