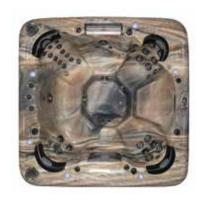

#### Hampton 6 Person Spa

- 47 Custom Crystal LED Lit Jets
- Touchscreen Controls
- Clear View Ozone Sanitation System
- Low Voltage Circulation Pump
- Dry Weight: 800 lbs
- Capacity: 350 Gallons

- Water & Lighting Features LED Backlit Water Fountains
- Formed Cascading LED Backlit Hydrofall
- LED Backlit Water Spouts & Cascading Spillway
- LED Backlit Cup Holder
- LED Backlit Magnetic Pillows

### Carlton 6 Person Spa

- 47 Custom Crystal LED Lit Jets
- Touchscreen Controls
- Low Voltage Circulation Pump
- Clear View Ozone Sanitation System
- Dry Weight: 1025 lbs
- Capacity: 450 Gallons

- Formed Cascading LED Backlit Hydrofall
- LED Backlit Water Spouts & Cascading Spillway
- LED Backlit Magnetic Pillows