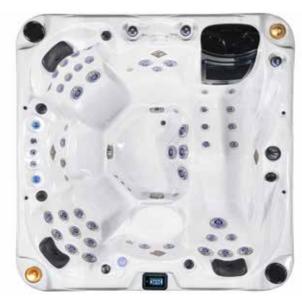

#### Kennedy 3 Person Spa

- 70" x 84" x 38"
- (1) 7HP and (1) 4HP
- 42 Custom Crystal LED Lit Jets
- Touchscreen Controls
- Low Voltage Circulation Pump
- Clear View Ozone Sanitation System
- Dry Weight: 680 lbs
- · Capacity: 200 Gallons

- LED Backlit Water Fountains
- Formed Cascading LED Backlit Hydrofall
- LED Backlit Cup Holders
- LED Backlit Magnetic Pillows