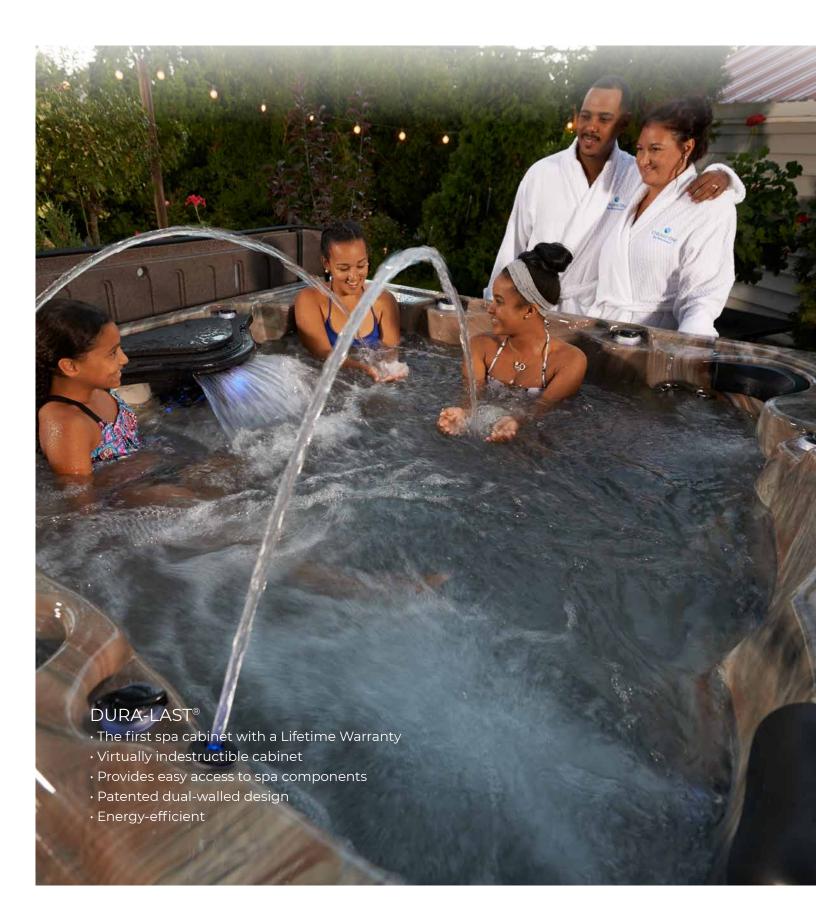

## THE PREMIUM SERIES BY STRONG SPAS

The innovation that put Strong Spas on the map. Engineered for strength and thermal efficiency, the Premium line features our patented dual-walled resin DURA-LAST® Cabinet, patented DURA-SHIELD® HardCover and ingenious, integrated foldaway step & towel holder feature. Simply legendary!

OFFERED IN LOUNGER AND NON-LOUNGER MODELS