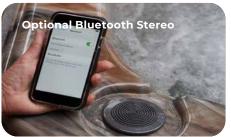

4kw SS All-Weather

DURA-LAST Dual-Walled Cabinet
Foldout Step/Towel Holder

Vinyl Soft Cover included

Rollover Neck/Shoulder Jets

Cover

Options:

• DURA-SHIELD HardCover w/ Assist • WIFI Module • Bluetooth Stereo • UV/O³ Sanitation System