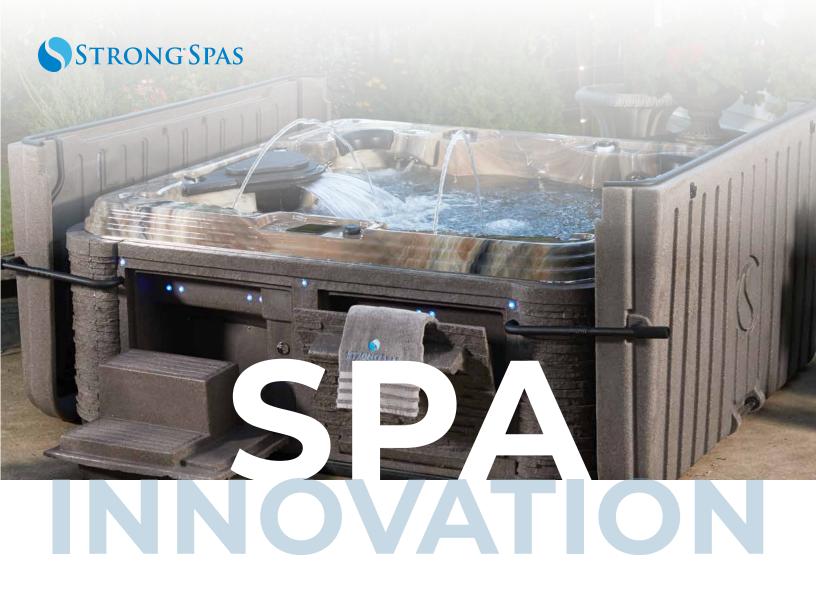

## THE PREMIUM SERIES BY STRONG SPAS

The innovation that put Strong Spas on the map. Engineered for strength and thermal efficiency, the Premium line features our patented dual-walled resin DURA-LAST® Cabinet, patented DURA-SHIELD® HardCover and ingenious, integrated foldaway step & towel holder feature. Simply legendary!

## PREMIUM SERIES

Vienna 60-Jet

Non- Lounger / up to 6

91x91x36 / 231x231x102

StrongTouch® Color Touch Screen

Spa Dim. in/cm.
Volume
Ozonator
Lighting

Pump / Electrical

Unique Features

Model / Jets

Seating

2 LED Water Columns + LED Waterfall + Cabinet LEDs + LED Controls + Underwater LED 2 x 5BHP + Circ Pump + Diverter

Madrid 60-Jet

Lounger / up to 6

400 USG / 1514 L

Included

91x91x36 / 231x231x102