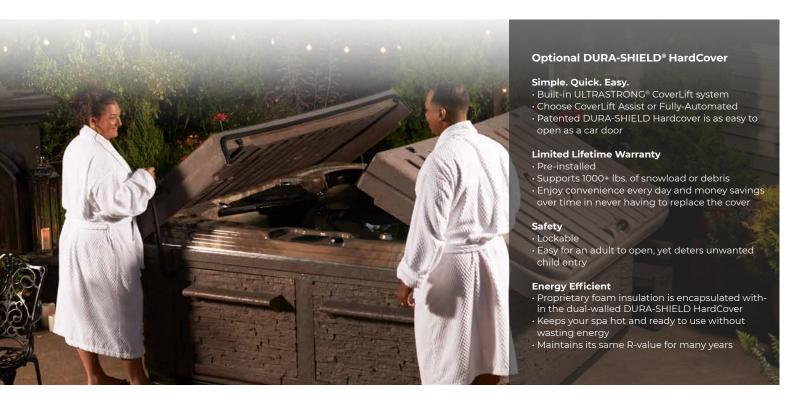

## THE PREMIUM SERIES BY STRONG SPAS

The innovation that put Strong Spas on the map. Engineered for strength and thermal efficiency, the Premium line features our patented dual-walled resin DURA-LAST® Cabinet, patented DURA-SHIELD® HardCover and ingenious, integrated foldaway step & towel holder feature. Simply legendary!

4kw SS All-Weather

DURA-LAST Dual-Walled Cabinet
Foldout Step/Towel Holder

Vinyl Soft Cover included

Rollover Neck/Shoulder Jets

Cover

Options:

• DURA-SHIELD HardCover w/ Assist • WIFI Module • Bluetooth Stereo • UV/O³ Sanitation System