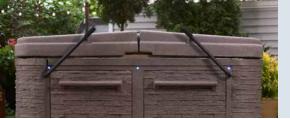

4kw SS All-Weather

DURA-LAST Dual-Walled Cabinet
Foldout Step/Towel Holder

Vinyl Soft Cover included

Rollover Neck/Shoulder Jets

Cover

Options:

• DURA-SHIELD HardCover w/ Assist • WIFI Module • Bluetooth Stereo • UV/O³ Sanitation System