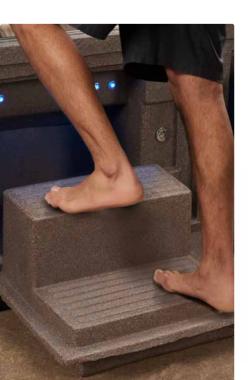

## THE PREMIUM SERIES BY STRONG SPAS

The innovation that put Strong Spas on the map. Engineered for strength and thermal efficiency, the Premium line features our patented dual-walled resin DURA-LAST® Cabinet, patented DURA-SHIELD® HardCover and ingenious, integrated foldaway step & towel holder feature. Simply legendary!