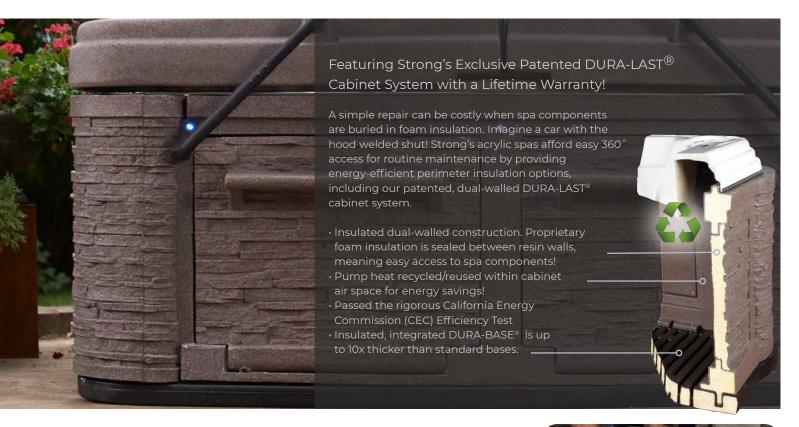

## THE PREMIUM SERIES BY STRONG SPAS

The innovation that put Strong Spas on the map. Engineered for strength and thermal efficiency, the Premium line features our patented dual-walled resin DURA-LAST® Cabinet, patented DURA-SHIELD® HardCover and ingenious, integrated foldaway step & towel holder feature. Simply legendary!

2 x 5BHP + Circ Pump + Diverters / 240V 4kw SS All-Weather

DURA-LAST Dual-Walled Cabinet Foldout Step/Towel Holder Vinyl Soft Cover included 400 USG / 1514 L Included 2 LED Water Columns + LED Waterfall + Cabinet LEDs + LED Controls + Underwater LED 2 x 5BHP + Circ Pump + Diverters / 240V

4kw SS All-Weather

DURA-LAST Dual-Walled Cabinet
Foldout Step/Towel Holder

Vinyl Soft Cover included

Rollover Neck/Shoulder Jets

Cover

Options:

• DURA-SHIELD HardCover w/ Assist • WIFI Module • Bluetooth Stereo • UV/O³ Sanitation System