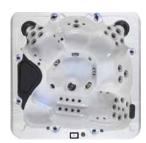

## PREMIUM SERIES

Vienna 60-Jet

Non- Lounger / up to 6

91x91x36 / 231x231x102

StrongTouch® Color Touch Screen

Spa Dim. in/cm.
Volume
Ozonator
Lighting

Pump / Electrical

Unique Features

Model / Jets

Seating

2 LED Water Columns + LED Waterfall + Cabinet LEDs + LED Controls + Underwater LED 2 x 5BHP + Circ Pump + Diverter

Madrid 60-Jet

Lounger / up to 6

400 USG / 1514 L

Included

91x91x36 / 231x231x102