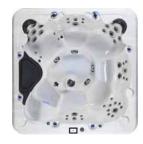

Model / Jets

Seating

2 LED Water Columns + LED Waterfall + Cabinet LEDs + LED Controls + Underwater LED 2 x 5BHP + Circ Pump + Diverter

Madrid 60-Jet

Lounger / up to 6

400 USG / 1514 L

Included

91x91x36 / 231x231x102

2 x 5BHP + Circ Pump + Diverters / 240V 4kw SS All-Weather

DURA-LAST Dual-Walled Cabinet Foldout Step/Towel Holder Vinyl Soft Cover included 400 USG / 1514 L Included 2 LED Water Columns + LED Waterfall + Cabinet LEDs + LED Controls + Underwater LED 2 x 5BHP + Circ Pump + Diverters / 240V