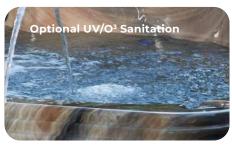

4kw SS All-Weather

DURA-LAST Dual-Walled Cabinet
Foldout Step/Towel Holder

Vinyl Soft Cover included

Rollover Neck/Shoulder Jets

Cover

Options:

• DURA-SHIELD HardCover w/ Assist • WIFI Module • Bluetooth Stereo • UV/O³ Sanitation System