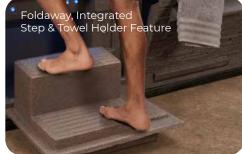

## THE PREMIUM SERIES BY STRONG SPAS

The innovation that put Strong Spas on the map. Engineered for strength and thermal efficiency, the Premium line features our patented dual-walled resin DURA-LAST® Cabinet, patented DURA-SHIELD® HardCover and ingenious, integrated foldaway step & towel holder feature. Simply legendary!

2 x 5BHP + Circ Pump + Diverters / 240V 4kw SS All-Weather

DURA-LAST Dual-Walled Cabinet Foldout Step/Towel Holder Vinyl Soft Cover included 400 USG / 1514 L Included 2 LED Water Columns + LED Waterfall + Cabinet LEDs + LED Controls + Underwater LED 2 x 5BHP + Circ Pump + Diverters / 240V

4kw SS All-Weather

DURA-LAST Dual-Walled Cabinet
Foldout Step/Towel Holder

Vinyl Soft Cover included

Rollover Neck/Shoulder Jets

Cover

Options:

• DURA-SHIELD HardCover w/ Assist • WIFI Module • Bluetooth Stereo • UV/O³ Sanitation System