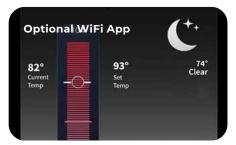

4kw SS All-Weather

DURA-LAST Dual-Walled Cabinet
Foldout Step/Towel Holder

Vinyl Soft Cover included

Rollover Neck/Shoulder Jets

Cover

Options:

• DURA-SHIELD HardCover w/ Assist • WIFI Module • Bluetooth Stereo • UV/O³ Sanitation System