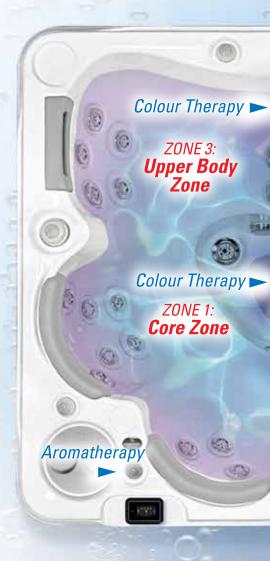

# sion.

Reflexology

Reflexology

Zone

Through our solid understanding of **Zone Hydrotherapy** and ergonomics of the human body, Hydropool has taken the science of immersion to the next level. This constant innovation has created a line of hot tubs that allows them to interact

with the human body in the most natural and effective way possible with the introduction of Zone Therapy.

**ZONE 2:** 

Lower Body

Zone

Reflexology

Air Therapy

### ZONE 1: CORE ZONE **ACTIVATION OF THE** PARAVERTEBRAL MUSCLES

- Vertebral fatique contributes to headaches.
- Release tension in the Dorsal muscles.

### **ZONE 2: LOWER BODY ZONE ACTIVATION OF LEG & LUMBAR MUSCLES**

- Promotes improved circulation in the lower part of the body.
- Allows for venous return and lighten legs.

#### **ZONE 3: UPPER BODY ZONE ACTIVATION OF UPPER BACK, NECK & SHOULDER MUSCLES**

- Eliminate tension in Trapezoid muscles and neck.
- Releases tensions in Solar Plexus area.

#### **ZONE 4: REFLEXOLOGY ZONE ACTIVATION OF FOOT ARCH MUSCLES**

- Deeply massage the small venous areas in your foot arch.
- Your feet take the brunt of most sports.

and How Our Zone Therapy Came To Be.