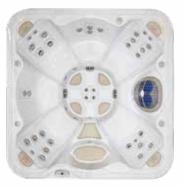

## Hydropool Self-Cleaning Hot Tu

Find the one that best suits you and your family...

Hydropool's Self-Cleaning Model 395

| Specifications:<br>Series       | Gold |
|---------------------------------|------|
| Freeze Protection               | Yes  |
| Self Clean Mode                 | Yes  |
| HydroClean Floor Vacuum         | Yes  |
| HydroClean Pressurized Filter   | Yes  |
| Programmable Filtration Cycles  | Yes  |
| Deluxe LED & Garden FX Lighting | Opt  |
| Total Therapy Jets              | 30   |
| HydroFlex Air Therapy Option    | Opt  |
| HydroSequence Massage           | N/A  |
| HydroVortex Jet                 | Yes  |
| HydroClean Filtration Pump      | Yes  |
| North American 60Hz             | 4hp  |
| International 50Hz              | 4hp  |
| Mazzei Injected Ozonator        | Opt  |
| Two Premium HydroFall Pillows   | Opt  |
| HydroFlex Foot Massage          | N/A  |
| DreamScents on Demand           | Opt  |

## Hydropool's Self-Cleaning Model 495

| Specifications:<br>Series                                               | Gold              | Platinum                  |
|-------------------------------------------------------------------------|-------------------|---------------------------|
| Freeze Protection                                                       | Yes               | Yes                       |
| Self Clean Mode                                                         | Yes               | Yes                       |
| HydroClean Floor Vacuum                                                 | Yes               | Yes                       |
| HydroClean Pressurized Filter                                           | Yes               | Yes                       |
| Programmable Filtration Cycles                                          | Yes               | Yes                       |
| Deluxe LED & Garden FX Lighting                                         | Opt               | Opt                       |
| Total Therapy Jets                                                      | 30                | 40                        |
| HydroFlex Air Therapy Option                                            | Opt               | Opt                       |
| HydroSequence Massage                                                   | N/A               | Opt                       |
| HydroVortex Jet                                                         | Yes               | Yes                       |
| HydroClean Filtration Pump<br>North American 60Hz<br>International 50Hz | Yes<br>4hp<br>4hp | Yes<br>3 & 4hp<br>3 & 4hp |
| Mazzei Injected Ozonator                                                | Opt               | Opt                       |
| Two Premium HydroFall Pillows                                           | Opt               | Opt                       |
| HydroFlex Foot Massage                                                  | N/A               | Yes                       |
| DreamScents on Demand                                                   | Opt               | Opt                       |