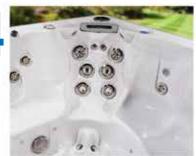

# Hydropool's Comfort Features.

Exceeding your expectations with superior ergonomic design. All seating is designed for full body support and comfort. Soft, comfortable pillows gently support your head and neck while our wide lumbar support seats cradle your body. Hydropool's unique Science of Immersion hydrotherapy system adds the final touch, massaging every inch of your body. The wide variety of deep bucket seats, higher cool down seats, comfortable bench seats and body form loungers available on our Self-Cleaning Hot Tubs gives everyone a seat of choice, and extra large foot wells allow you to stretch out, relax and enjoy.

### Immerse Yourself In Luxury.

NEVER FLOAT LOUNGER

**RECESSED JETTING** 

LARGE FOOT WELLS