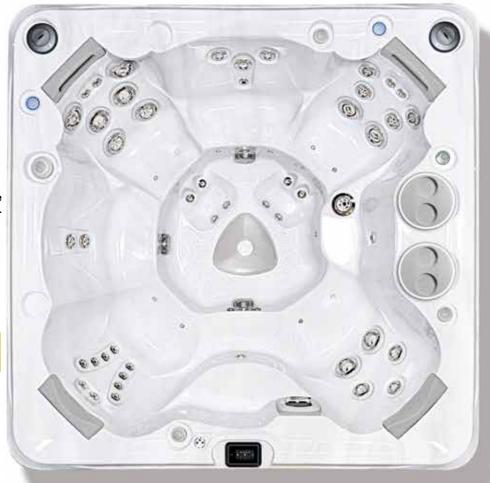

### Hydropool's Self-Cleaning Model 720

| Specifications:                 |           |
|---------------------------------|-----------|
| Series                          | Platinum  |
| Freeze Protection               | Yes       |
| Self Clean Mode                 | Yes       |
| HydroClean Floor Vacuum         | Yes       |
| HydroClean Pressurized Filter   | Yes       |
| Programmable Filtration Cycles  | Yes       |
| Deluxe LED & Garden FX Lighting | Opt       |
| Total Therapy Jets              | 50        |
| HydroFlex Air Therapy Option    | Opt       |
| HydroSequence Massage           | Opt       |
| HydroVortex Jet                 | Yes       |
| HydroClean Filtration Pump      | Yes       |
| North American 60Hz             | 3hp & 4hp |
| International 50Hz              | 3hp & 4hp |
| Mazzei Injected Ozonator        | Opt       |
| Two Premium HydroFall Pillows   | Opt       |
| HydroFlex Foot Massage          | Yes       |
| DreamScents on Demand           | Opt       |
|                                 |           |

### Hydropool's Self-Cleaning Model 770

| Specifications:                 |           |
|---------------------------------|-----------|
| Series                          | Platinum  |
| Freeze Protection               | Yes       |
| Self Clean Mode                 | Yes       |
| HydroClean Floor Vacuum         | Yes       |
| HydroClean Pressurized Filter   | Yes       |
| Programmable Filtration Cycles  | Yes       |
| Deluxe LED & Garden FX Lighting | Opt       |
| Total Therapy Jets              | 55        |
| HydroFlex Air Therapy Option    | Opt       |
| HydroSequence Massage           | Opt       |
| HydroVortex Jet                 | Yes       |
| HydroClean Filtration Pump      | Yes       |
| North American 60Hz             | 3hp & 4hp |
| International 50Hz              | 3hp & 4hp |
| Mazzei Injected Ozonator        | Opt       |
| Two Premium HydroFall Pillows   | Opt       |
| HydroFlex Foot Massage          | Yes       |
| DreamScents on Demand           | Opt       |

### Hydropool's Self-Cleaning Model 790

| Specifications:                 |           |
|---------------------------------|-----------|
| Series                          | Platinum  |
| Freeze Protection               | Yes       |
| Self Clean Mode                 | Yes       |
| HydroClean Floor Vacuum         | Yes       |
| HydroClean Pressurized Filter   | Yes       |
| Programmable Filtration Cycles  | Yes       |
| Deluxe LED & Garden FX Lighting | Opt       |
| Total Therapy Jets              | 60        |
| HydroFlex Air Therapy Option    | Opt       |
| HydroSequence Massage           | Opt       |
| HydroVortex Jet                 | Yes       |
| HydroClean Filtration Pump      | Yes       |
| North American 60Hz             | 3hp & 4hp |
| International 50Hz              | 3hp & 4hp |
| Mazzei Injected Ozonator        | Opt       |
| Two Premium HydroFall Pillows   | Opt       |
| HydroFlex Foot Massage          | Yes       |
| DreamScents on Demand           | Opt       |
|                                 |           |