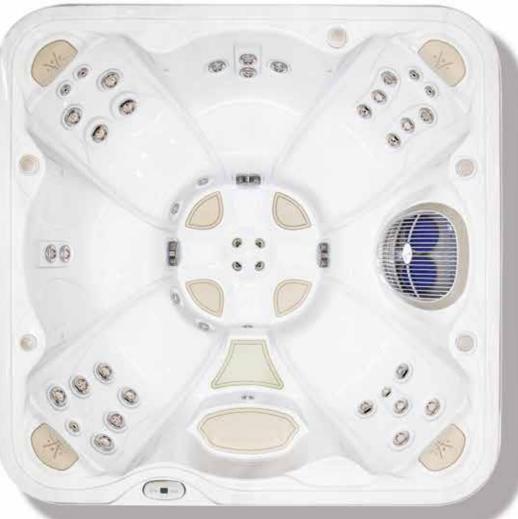

### Hydropool's Self-Cleaning Model 570

| Specifications:                 |      |          |
|---------------------------------|------|----------|
| Series                          | Gold | Platinum |
| Freeze Protection               | Yes  | Yes      |
| Self Clean Mode                 | Yes  | Yes      |
| HydroClean Floor Vacuum         | Yes  | Yes      |
| HydroClean Pressurized Filter   | Yes  | Yes      |
| Programmable Filtration Cycles  | Yes  | Yes      |
| Deluxe LED & Garden FX Lighting | Opt  | Opt      |
| Total Therapy Jets              | 30   | 40       |
| HydroFlex Air Therapy Option    | Opt  | Opt      |
| HydroSequence Massage           | N/A  | Opt      |
| HydroVortex Jet                 | Yes  | Yes      |
| HydroClean Filtration Pump      | Yes  | Yes      |
| North American 60Hz             | 4hp  | 3 & 4hp  |
| International 50Hz              | 4hp  | 3 & 4hp  |
| Mazzei Injected Ozonator        | Opt  | Opt      |
| Two Premium HydroFall Pillows   | Opt  | Opt      |
| HydroFlex Foot Massage          | N/A  | Yes      |
| DreamScents on Demand           | Opt  | Opt      |

### Hydropool's Self-Cleaning Model 720

| Specifications:                 |           |
|---------------------------------|-----------|
| Series                          | Platinum  |
| Freeze Protection               | Yes       |
| Self Clean Mode                 | Yes       |
| HydroClean Floor Vacuum         | Yes       |
| HydroClean Pressurized Filter   | Yes       |
| Programmable Filtration Cycles  | Yes       |
| Deluxe LED & Garden FX Lighting | Opt       |
| Total Therapy Jets              | 50        |
| HydroFlex Air Therapy Option    | Opt       |
| HydroSequence Massage           | Opt       |
| HydroVortex Jet                 | Yes       |
| HydroClean Filtration Pump      | Yes       |
| North American 60Hz             | 3hp & 4hp |
| International 50Hz              | 3hp & 4hp |
| Mazzei Injected Ozonator        | Opt       |
| Two Premium HydroFall Pillows   | Opt       |
| HydroFlex Foot Massage          | Yes       |
| DreamScents on Demand           | Opt       |
|                                 |           |