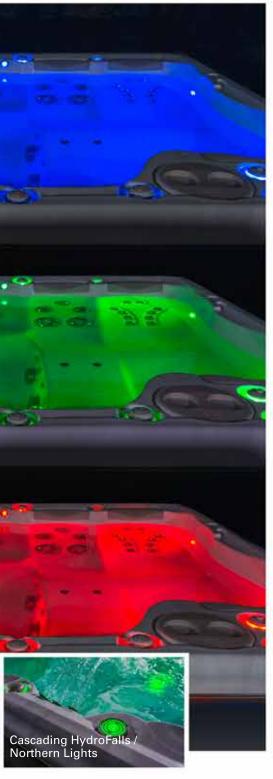

### Option Packages...

Option Package...

Tranquility Package:

➤ Two Premium HydroFall Pillows ➤ Deluxe LED Lighting

**Option** Package... **Northern Falls** Package:

- Cascading HydroFallsNorthern Lights

Option Package...

ChromaTherapy Package\*:

→ Deluxe LED Lighting

- ▶ Northern Lights

Option Package...

HydroTherapy Package:

- Dream ScentsHydroFlex Air Therapy System Heated