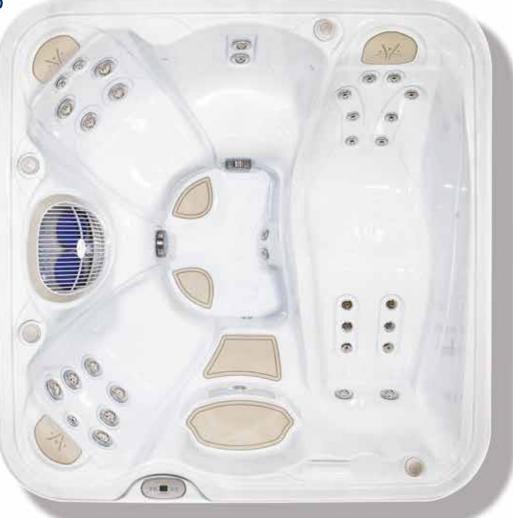

## Hydropool Self-Cleaning Hot Tu

Find the one that best suits you and your family...

Hydropool's Self-Cleaning Model 395

| Specifications:<br>Series       | Gold |
|---------------------------------|------|
| Freeze Protection               | Yes  |
| Self Clean Mode                 | Yes  |
| HydroClean Floor Vacuum         | Yes  |
| HydroClean Pressurized Filter   | Yes  |
| Programmable Filtration Cycles  | Yes  |
| Deluxe LED & Garden FX Lighting | Opt  |
| Total Therapy Jets              | 30   |
| HydroFlex Air Therapy Option    | Opt  |
| HydroSequence Massage           | N/A  |
| HydroVortex Jet                 | Yes  |
| HydroClean Filtration Pump      | Yes  |
| North American 60Hz             | 4hp  |
| International 50Hz              | 4hp  |
| Mazzei Injected Ozonator        | Opt  |
| Two Premium HydroFall Pillows   | Opt  |
| HydroFlex Foot Massage          | N/A  |
| DreamScents on Demand           | Opt  |