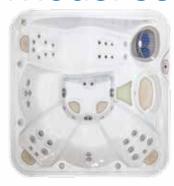

Seating: 5-6 Persons Outer Dimensions: 84" X 84" X 39"\* (213.36 cm X 213.36 cm X 99.06 cm)\*

Volume: 305 US gal / 1161 L Weight Full: 3353 lbs / 1521 kg

Silver Marble shown here.

\* +/- tolerance of 1/4"

| Specifications:                                                                                                                                                                                                                                                                                                                                                                                                                                                                                                                                                                                                                                                                                                                                                                                                                                                                                                                                                                                                                                                                                                                                                                                                                                                                                                                                                                                                                                                                                                                                                                                                                                                                                                                                                                                                                                                                                                                                                                                                                                                                                                                |       |           |
|--------------------------------------------------------------------------------------------------------------------------------------------------------------------------------------------------------------------------------------------------------------------------------------------------------------------------------------------------------------------------------------------------------------------------------------------------------------------------------------------------------------------------------------------------------------------------------------------------------------------------------------------------------------------------------------------------------------------------------------------------------------------------------------------------------------------------------------------------------------------------------------------------------------------------------------------------------------------------------------------------------------------------------------------------------------------------------------------------------------------------------------------------------------------------------------------------------------------------------------------------------------------------------------------------------------------------------------------------------------------------------------------------------------------------------------------------------------------------------------------------------------------------------------------------------------------------------------------------------------------------------------------------------------------------------------------------------------------------------------------------------------------------------------------------------------------------------------------------------------------------------------------------------------------------------------------------------------------------------------------------------------------------------------------------------------------------------------------------------------------------------|-------|-----------|
| Series                                                                                                                                                                                                                                                                                                                                                                                                                                                                                                                                                                                                                                                                                                                                                                                                                                                                                                                                                                                                                                                                                                                                                                                                                                                                                                                                                                                                                                                                                                                                                                                                                                                                                                                                                                                                                                                                                                                                                                                                                                                                                                                         | Gold  | Platinum  |
| Freeze Protection                                                                                                                                                                                                                                                                                                                                                                                                                                                                                                                                                                                                                                                                                                                                                                                                                                                                                                                                                                                                                                                                                                                                                                                                                                                                                                                                                                                                                                                                                                                                                                                                                                                                                                                                                                                                                                                                                                                                                                                                                                                                                                              | Yes   | Yes       |
| Self Clean Mode                                                                                                                                                                                                                                                                                                                                                                                                                                                                                                                                                                                                                                                                                                                                                                                                                                                                                                                                                                                                                                                                                                                                                                                                                                                                                                                                                                                                                                                                                                                                                                                                                                                                                                                                                                                                                                                                                                                                                                                                                                                                                                                | Yes   | Yes       |
| HydroClean Floor Vacuum                                                                                                                                                                                                                                                                                                                                                                                                                                                                                                                                                                                                                                                                                                                                                                                                                                                                                                                                                                                                                                                                                                                                                                                                                                                                                                                                                                                                                                                                                                                                                                                                                                                                                                                                                                                                                                                                                                                                                                                                                                                                                                        | Yes   | Yes       |
| HydroClean Pressurized Filter                                                                                                                                                                                                                                                                                                                                                                                                                                                                                                                                                                                                                                                                                                                                                                                                                                                                                                                                                                                                                                                                                                                                                                                                                                                                                                                                                                                                                                                                                                                                                                                                                                                                                                                                                                                                                                                                                                                                                                                                                                                                                                  | Yes   | Yes       |
| Programmable Filtration Cycles                                                                                                                                                                                                                                                                                                                                                                                                                                                                                                                                                                                                                                                                                                                                                                                                                                                                                                                                                                                                                                                                                                                                                                                                                                                                                                                                                                                                                                                                                                                                                                                                                                                                                                                                                                                                                                                                                                                                                                                                                                                                                                 | Yes   | Yes       |
| Deluxe LED & Garden FX Lighting                                                                                                                                                                                                                                                                                                                                                                                                                                                                                                                                                                                                                                                                                                                                                                                                                                                                                                                                                                                                                                                                                                                                                                                                                                                                                                                                                                                                                                                                                                                                                                                                                                                                                                                                                                                                                                                                                                                                                                                                                                                                                                | Opt   | Opt       |
| Total Therapy Jets                                                                                                                                                                                                                                                                                                                                                                                                                                                                                                                                                                                                                                                                                                                                                                                                                                                                                                                                                                                                                                                                                                                                                                                                                                                                                                                                                                                                                                                                                                                                                                                                                                                                                                                                                                                                                                                                                                                                                                                                                                                                                                             | 35    | 50        |
| HydroFlex Air Therapy Option                                                                                                                                                                                                                                                                                                                                                                                                                                                                                                                                                                                                                                                                                                                                                                                                                                                                                                                                                                                                                                                                                                                                                                                                                                                                                                                                                                                                                                                                                                                                                                                                                                                                                                                                                                                                                                                                                                                                                                                                                                                                                                   | Opt   | Opt       |
| HydroSequence Massage                                                                                                                                                                                                                                                                                                                                                                                                                                                                                                                                                                                                                                                                                                                                                                                                                                                                                                                                                                                                                                                                                                                                                                                                                                                                                                                                                                                                                                                                                                                                                                                                                                                                                                                                                                                                                                                                                                                                                                                                                                                                                                          | N/A   | Opt       |
| HydroVortex Jet                                                                                                                                                                                                                                                                                                                                                                                                                                                                                                                                                                                                                                                                                                                                                                                                                                                                                                                                                                                                                                                                                                                                                                                                                                                                                                                                                                                                                                                                                                                                                                                                                                                                                                                                                                                                                                                                                                                                                                                                                                                                                                                | Yes   | Yes       |
| HydroClean Filtration Pump                                                                                                                                                                                                                                                                                                                                                                                                                                                                                                                                                                                                                                                                                                                                                                                                                                                                                                                                                                                                                                                                                                                                                                                                                                                                                                                                                                                                                                                                                                                                                                                                                                                                                                                                                                                                                                                                                                                                                                                                                                                                                                     | Yes   | Yes       |
| North American 60Hz                                                                                                                                                                                                                                                                                                                                                                                                                                                                                                                                                                                                                                                                                                                                                                                                                                                                                                                                                                                                                                                                                                                                                                                                                                                                                                                                                                                                                                                                                                                                                                                                                                                                                                                                                                                                                                                                                                                                                                                                                                                                                                            | 4hp   | 3hp & 4hp |
| International 50Hz                                                                                                                                                                                                                                                                                                                                                                                                                                                                                                                                                                                                                                                                                                                                                                                                                                                                                                                                                                                                                                                                                                                                                                                                                                                                                                                                                                                                                                                                                                                                                                                                                                                                                                                                                                                                                                                                                                                                                                                                                                                                                                             | 4hp   | 3hp & 4hp |
| Stainless Steel HydroWise Heater N                                                                                                                                                                                                                                                                                                                                                                                                                                                                                                                                                                                                                                                                                                                                                                                                                                                                                                                                                                                                                                                                                                                                                                                                                                                                                                                                                                                                                                                                                                                                                                                                                                                                                                                                                                                                                                                                                                                                                                                                                                                                                             | A 4Kw | 4Kw       |
| Stainless Steel HydroWise Heater E                                                                                                                                                                                                                                                                                                                                                                                                                                                                                                                                                                                                                                                                                                                                                                                                                                                                                                                                                                                                                                                                                                                                                                                                                                                                                                                                                                                                                                                                                                                                                                                                                                                                                                                                                                                                                                                                                                                                                                                                                                                                                             | U 3Kw | 3Kw       |
| Mazzei Injected Ozonator                                                                                                                                                                                                                                                                                                                                                                                                                                                                                                                                                                                                                                                                                                                                                                                                                                                                                                                                                                                                                                                                                                                                                                                                                                                                                                                                                                                                                                                                                                                                                                                                                                                                                                                                                                                                                                                                                                                                                                                                                                                                                                       | Opt   | Opt       |
| Two Premium HydroFall Pillows                                                                                                                                                                                                                                                                                                                                                                                                                                                                                                                                                                                                                                                                                                                                                                                                                                                                                                                                                                                                                                                                                                                                                                                                                                                                                                                                                                                                                                                                                                                                                                                                                                                                                                                                                                                                                                                                                                                                                                                                                                                                                                  | Opt   | Opt       |
| HydroFlex Foot Massage                                                                                                                                                                                                                                                                                                                                                                                                                                                                                                                                                                                                                                                                                                                                                                                                                                                                                                                                                                                                                                                                                                                                                                                                                                                                                                                                                                                                                                                                                                                                                                                                                                                                                                                                                                                                                                                                                                                                                                                                                                                                                                         | N/A   | Yes       |
| DreamScents on Demand                                                                                                                                                                                                                                                                                                                                                                                                                                                                                                                                                                                                                                                                                                                                                                                                                                                                                                                                                                                                                                                                                                                                                                                                                                                                                                                                                                                                                                                                                                                                                                                                                                                                                                                                                                                                                                                                                                                                                                                                                                                                                                          | Opt   | Opt       |
| A CONTRACTOR OF THE PARTY OF TH | 10    | -         |

Seating: 5-6 Persons
Outer Dimensions: 84" X 84" X 39"\*
(213.36 cm X 213.36 cm X 99.06 cm)\*
Volume: 359 US gal / 1365 L

Weight Full: 3820 lbs / 1733 kg

Silver Marble shown here.

\* +/- tolerance of 1/4"