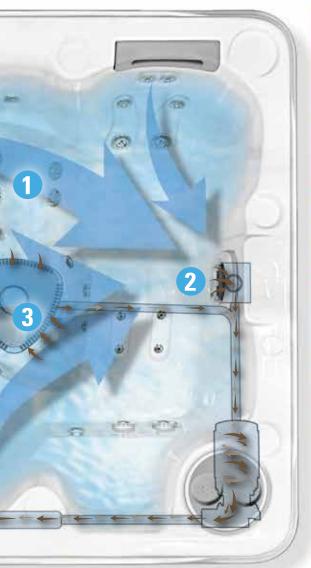

# Hydropool's Exclusive Self-

**The world's easiest hot tub to maintain,** the Self-Cleaning System cleanses 100% of the water in only 15 minutes, that's an incredible 8 times in 2 hours!

### 1) HydroClean Filtration Jets OPTIMIZED SURFACE FILTRATION:

- The design of our seating and the strategically placed jets create a continuous flow of water pushing all floating debris towards the high flow skimmer.
- Boosts the efficiency of our Self-Cleaning System.

### 2) High Flow Skimmer and Pre-Filter CLEANS ACROSS THE SURFACE:

- Removes floating debris, oils and prevents larger debris from clogging the pump and heater.
- Increases filtration.
- Moves debris into the Pre-Filter and extends Micro-Filter cleaning cycles.

### 3) HydroClean Floor Vacuum CLEANS ACROSS THE FLOOR:

- No need to vacuum the hot tub.
- Watercare products are more effectively circulated.
- Removes heavy contamination (such as dirt & grit).