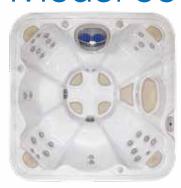

#### 37" Deep Model Specs.

Seating: 4-5 Persons

Outer Dimensions: 80" X 80" X 37"\* (203.2 cm x 203.2 cm x 93.98 cm)\*

Volume: 295 US gal / 1119 L Weight Full: 3143 lbs / 1426 kg

Silver Marble shown here.

\* +/- tolerance of 1/4"

| Specifications:<br>Series          | Gold   | Platinum  |
|------------------------------------|--------|-----------|
| Freeze Protection                  | Yes    | Yes       |
| Self Clean Mode                    | Yes    | Yes       |
| HydroClean Floor Vacuum            | Yes    | Yes       |
| HydroClean Pressurized Filter      | Yes    | Yes       |
| Programmable Filtration Cycles     | Yes    | Yes       |
| Deluxe LED & Garden FX Lighting    | Opt    | Opt       |
| Total Therapy Jets                 | 30     | 40        |
| HydroFlex Air Therapy Option       | Opt    | Opt       |
| HydroSequence Massage              | N/A    | Opt       |
| HydroVortex Jet                    | Yes    | Yes       |
| HydroClean Filtration Pump         | Yes    | Yes       |
| North American 60Hz                | 4hp    | 3hp & 4hp |
| International 50Hz                 | 4hp    | 3hp & 4hp |
| Stainless Steel HydroWise Heater N | IA 4Kw | 4Kw       |
| Stainless Steel HydroWise Heater E | U3Kw   | 3Kw       |
| Mazzei Injected Ozonator           | Opt    | Opt       |
| Two Premium HydroFall Pillows      | Opt    | Opt       |
| HydroFlex Foot Massage             | N/A    | N/A       |
| DreamScents on Demand              | Opt    | Opt       |
|                                    |        |           |