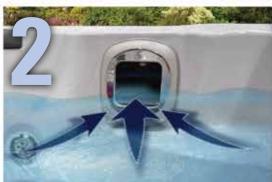

### 2) High Flow Skimmer and Pre-Filter CLEANS ACROSS THE SURFACE:

- Removes floating debris, oils and prevents larger debris from clogging the pump and heater.
- Increases filtration.
- Moves debris into the Pre-Filter and extends Micro-Filter cleaning cycles.