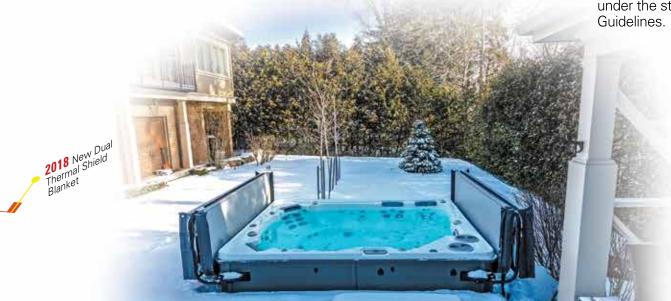

# Exclusive HydroVVise Therma

Our innovative HydroWise Thermal Shield Energy Efficient Insulation along with our superior 4 inch HydroWise Hard Cover keeps the heat in and the cold out. Combine this with the fact that our hot tubs are engineered to be the most energy efficient in the world, providing 100°F / 37°C ... for just pennies a day.

#### 3) Insulated Thermal Shield Blanket NASA INSPIRED TECHNOLOGY:

- Triple Thermal Shield Technology (pipes, cabinet and floor).
- Reflective foil side of the Thermal Shield reflects the heat back into the hot tub.
- Black side of the Thermal Shield and pipes is designed to absorb heat.