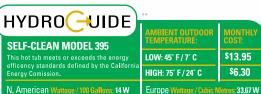

| HYDRO(-UIDE                                             | ** AMBIENT OUTDOOR    | MONTHLY   |
|---------------------------------------------------------|-----------------------|-----------|
| SELF-CLEAN MODEL 695                                    | TEMPERATURE:          | COST:     |
| This hot tub meets or exceeds the energy                | LOW: 45° F / 7° C     | \$15.53   |
| efficency standards defined by the state of California. | HIGH: 75° F / 24° C   | \$7.01    |
| N. American Message (400 Callege 40 M                   | Europo Menor (Ochio I | 40 0C VAV |