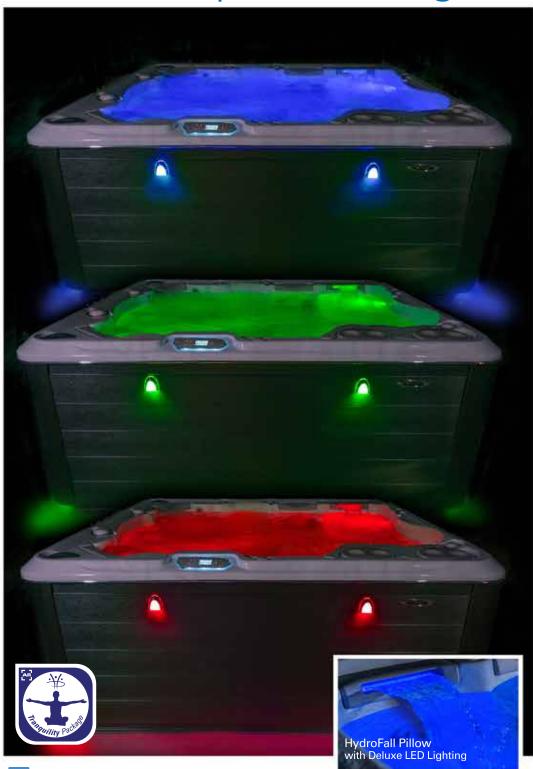

### Option Packages...

Option Package...

Tranquility Package:

➤ Two Premium HydroFall Pillows ➤ Deluxe LED Lighting

**Option** Package... **Northern Falls** Package:

- Cascading HydroFallsNorthern Lights

Option Package...

ChromaTherapy Package\*:

→ Deluxe LED Lighting

- ▶ Northern Lights

Option Package...

HydroTherapy Package:

- Dream ScentsHydroFlex Air Therapy System Heated