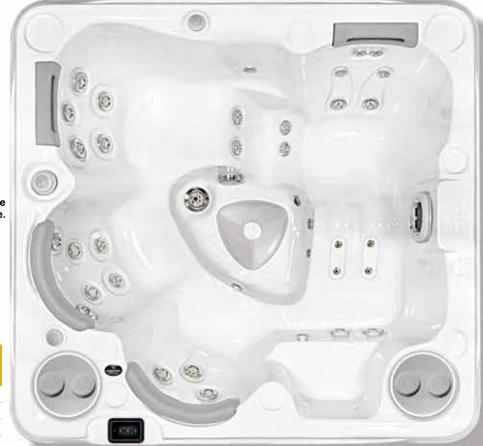

### Hydropool's Self-Cleaning Model 570

| Specifications:                 |      |          |
|---------------------------------|------|----------|
| Series                          | Gold | Platinum |
| Freeze Protection               | Yes  | Yes      |
| Self Clean Mode                 | Yes  | Yes      |
| HydroClean Floor Vacuum         | Yes  | Yes      |
| HydroClean Pressurized Filter   | Yes  | Yes      |
| Programmable Filtration Cycles  | Yes  | Yes      |
| Deluxe LED & Garden FX Lighting | Opt  | Opt      |
| Total Therapy Jets              | 30   | 40       |
| HydroFlex Air Therapy Option    | Opt  | Opt      |
| HydroSequence Massage           | N/A  | Opt      |
| HydroVortex Jet                 | Yes  | Yes      |
| HydroClean Filtration Pump      | Yes  | Yes      |
| North American 60Hz             | 4hp  | 3 & 4hp  |
| International 50Hz              | 4hp  | 3 & 4hp  |
| Mazzei Injected Ozonator        | Opt  | Opt      |
| Two Premium HydroFall Pillows   | Opt  | Opt      |
| HydroFlex Foot Massage          | N/A  | Yes      |
| DreamScents on Demand           | Opt  | Opt      |