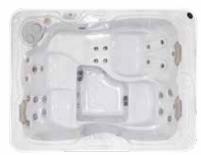

#### 30" Deep Model Specs.

Seating: 3 Person

Outer Dimensions: 85" X 65" X 30"\* (215.9 cm X 165.1 cm X 76.2 cm)\*

Volume: 198 US gal / 753 L Weight Full: 2241 lbs / 1017 kg

#### 37" Deep Model Specs.

Seating: 3 Person

Outer Dimensions: 85" X 65" X 37"\* (215.9 cm X 165.1 cm X 93.98 cm)\*

Volume: 217 US gal / 825 L Weight Full: 2441 lbs / 1108 kg

\* +/- tolerance of 1/4"

N. American <mark>Wattage / 100 Gallons: 14 W</mark>