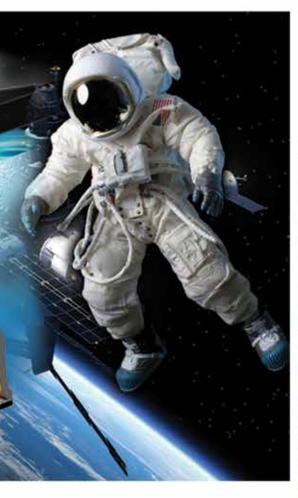

#### Did you know...

N.A.S.A. uses the same technology to protect its astronauts from the -270 degree cold in outer space that we use in our Thermal Shield Blankets.