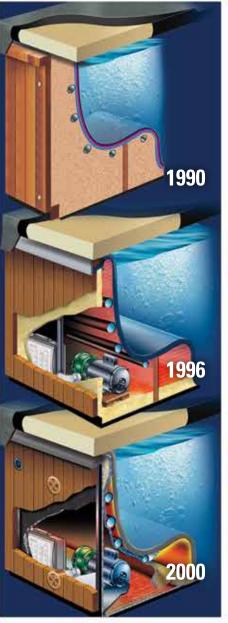

We have always been committed to creating time for what matters... to you.

1980 Side Filtration . Pressure Suction Side Filtration . Patented Suction Patented Suction Figure Grate Suction Side Filtration . Patented Suction Patented Suction Figure Grate Style Figure Grate Grat

# Hydropool's Exclusive Self-

**The world's easiest hot tub to maintain,** the Self-Cleaning System cleanses 100% of the water in only 15 minutes, that's an incredible 8 times in 2 hours!

### 1) HydroClean Filtration Jets OPTIMIZED SURFACE FILTRATION:

- The design of our seating and the strategically placed jets create a continuous flow of water pushing all floating debris towards the high flow skimmer.
- Boosts the efficiency of our Self-Cleaning System.

### 2) High Flow Skimmer and Pre-Filter CLEANS ACROSS THE SURFACE:

- Removes floating debris, oils and prevents larger debris from clogging the pump and heater.
- Increases filtration.
- Moves debris into the Pre-Filter and extends Micro-Filter cleaning cycles.

### 3) HydroClean Floor Vacuum CLEANS ACROSS THE FLOOR:

- No need to vacuum the hot tub.
- Watercare products are more effectively circulated.
- Removes heavy contamination (such as dirt & grit).

#### The PureWater System:

- Is the most efficient water purification system in the world.
- Combines the Self-Cleaning technology with UV and Ozone Water treatments.
- Eliminating 99% of all contaminants.