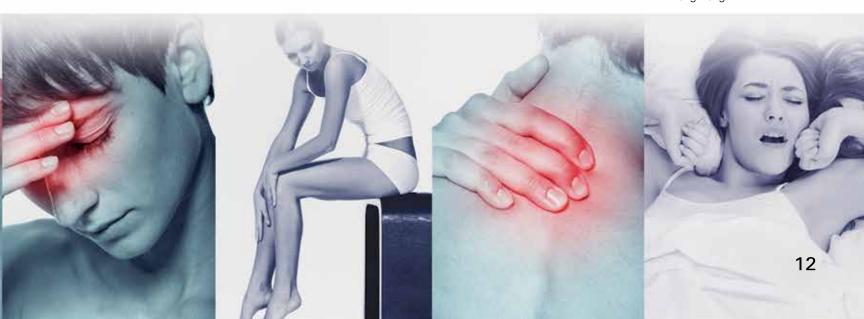

### Soothe Those Tired and Aching Muscles

The heat of your Hydropool Self-Cleaning Hot Tub results in collagen tissue becoming more flexible, benefiting many people with arthritic symptoms. Doctors have advised people with arthritis that soaking in warm water several times a day relaxes muscles and joints and helps induce restful sleep. The resulting

stress and muscle tension relief has also led many migraine sufferers to claim that hot tub use reduces the frequency and severity of their headaches.

### Sleep Better

The heat improves blood circulation, provides tension relief, and quicker lactic acid removal creating a comforting state of relaxation and tranquility, assisting you to sleep better at night.