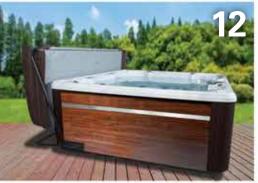

## Hydropool Self-Cleaning Hot Tu

Find the one that best suits you and your family...

Hydropool's Self-Cleaning Model 395

| Specifications:<br>Series       | Gold |
|---------------------------------|------|
| Freeze Protection               | Yes  |
| Self Clean Mode                 | Yes  |
| HydroClean Floor Vacuum         | Yes  |
| HydroClean Pressurized Filter   | Yes  |
| Programmable Filtration Cycles  | Yes  |
| Deluxe LED & Garden FX Lighting | Opt  |
| Total Therapy Jets              | 30   |
| HydroFlex Air Therapy Option    | Opt  |
| HydroSequence Massage           | N/A  |
| HydroVortex Jet                 | Yes  |
| HydroClean Filtration Pump      | Yes  |
| North American 60Hz             | 4hp  |
| International 50Hz              | 4hp  |
| Mazzei Injected Ozonator        | Opt  |
| Two Premium HydroFall Pillows   | Opt  |
| HydroFlex Foot Massage          | N/A  |
| DreamScents on Demand           | Opt  |