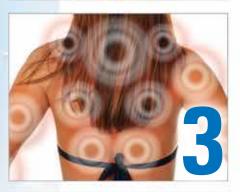

#### **ZONE 3: UPPER BODY ZONE ACTIVATION OF UPPER BACK, NECK & SHOULDER MUSCLES**

- Eliminate tension in Trapezoid muscles and neck.
- Releases tensions in Solar Plexus area.