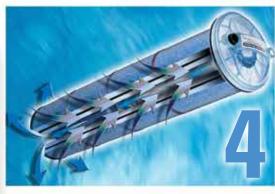

# 4) Pressurized Micro-Filtration CLEANS 100% OF THE WATER EVERY 15 MINUTES:

- HydroClean Filter with for easy cleaning.
- Results in extended cleaning cycles.
- Easy access while out of contact and sight from bathers.
- No odor escapes during hot tub use.