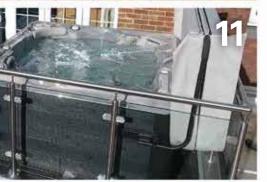

Northern Lights

LED lights strategically placed to illuminate all of the top mounted control valves; brilliantly colored and sequence through a range of colors when turned on and can be locked on to one color.

#### Deluxe LED & Garden FX

Premium Lighting featuring bright LED lights that sequences through different colors and can be locked on to one color. The Garden FX lighting with two cabinet sconces to illuminate the step area and 4 additional accent lights.



4 Hydrotherapy Package

#### **Dream Scents**

Take your hot tub experience to the next level with this aromatherapy feature to enhance your massage even more.

#### HydroFlex Air Therapy System

10,000 perfectly aimed heated air bubbles apply ideal pressure to provide you with an truly all complete therapeutic massage.













#### **Audio Options**

#### 9) HydroSurround Sound System

Hydropool's Surround Sound includes a waterproof MP3/Bluetooth Stereo integrated into the topside control. Proprietary circuits automatically prevent distortion at high volumes. With 180 watts total power, a custom EQ optimizes sound and automatically adjusts the various frequencies. Also includes a powerful 100W amplifier, 2 marine grade premium 3-way pop-up HydroSurround Sound speakers and a powerful sub woofer. Use Bluetooth feature to sync with your device.

#### **Cover Options**

#### 10) HydroWise XLThermal Shield Cover

This patented ultra energy efficient 5"cover features a silver reflective lining, a bumper seal through the centre fold and around the outside perimeter to ensure that the heat stays in and the cold