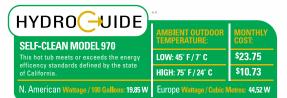

### Hydropool's Self-Cleaning Model 970

| Specifications:                           |          |
|-------------------------------------------|----------|
| Series                                    | Titanium |
| Freeze Protection                         | Yes      |
| Self Clean Mode                           | Yes      |
| HydroClean Floor Vacuum                   | Yes      |
| HydroClean Pressurized Filter             | Yes      |
| Programmable Filtration Cycles            | Yes      |
| Deluxe LED & Garden FX Lighting           | Opt      |
| Total Therapy Jets                        | 70       |
| HydroFlex Air Therapy Option              | Opt      |
| HydroSequence Massage                     | Opt      |
| HydroVortex Jet                           | Yes      |
| HydroClean Filtration Pump                | Yes      |
| North American 60Hz 1 x 3hp Pump &2 x 4h  | p Pumps  |
| International 50Hz 1 x 3 hp Pump & 2 x 4h | np Pumps |
| Mazzei Injected Ozonator                  | Opt      |
| Two Premium HydroFall Pillows             | Opt      |
| HydroFlex Foot Massage                    | Yes      |
| DreamScents on Demand                     | Opt      |

| HYDRO(-UIDE                                             | ** AMBIENT OUTDOOR    | MONTHLY   |
|---------------------------------------------------------|-----------------------|-----------|
| SELF-CLEAN MODEL 695                                    | TEMPERATURE:          | COST:     |
| This hot tub meets or exceeds the energy                | LOW: 45° F / 7° C     | \$15.53   |
| efficency standards defined by the state of California. | HIGH: 75° F / 24° C   | \$7.01    |
| N. American Message (400 Callege 40 M                   | Europo Menor (Ochio I | 40 0C VAV |