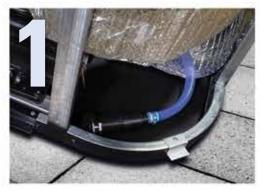

### Did You Know... With the Quick Drain System there is:

- No Shop-Vac or Sump pump needed.
- Pumps the hot tub water out at any distance or any grade.
- Saves time and the hassle associated with hot tub maintenance.