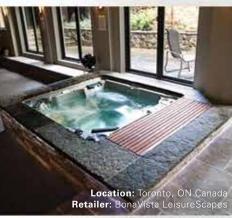

## Hydropool Self-Cleaning Hot Tu

Find the one that best suits you and your family...

Hydropool's Self-Cleaning Model 395

| Specifications:<br>Series       | Gold |
|---------------------------------|------|
| Freeze Protection               | Yes  |
| Self Clean Mode                 | Yes  |
| HydroClean Floor Vacuum         | Yes  |
| HydroClean Pressurized Filter   | Yes  |
| Programmable Filtration Cycles  | Yes  |
| Deluxe LED & Garden FX Lighting | Opt  |
| Total Therapy Jets              | 30   |
| HydroFlex Air Therapy Option    | Opt  |
| HydroSequence Massage           | N/A  |
| HydroVortex Jet                 | Yes  |
| HydroClean Filtration Pump      | Yes  |
| North American 60Hz             | 4hp  |
| International 50Hz              | 4hp  |
| Mazzei Injected Ozonator        | Opt  |
| Two Premium HydroFall Pillows   | Opt  |
| HydroFlex Foot Massage          | N/A  |
| DreamScents on Demand           | Opt  |