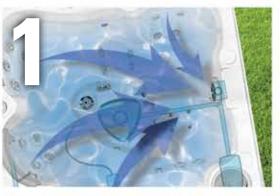

### 1) HydroClean Filtration Jets OPTIMIZED SURFACE FILTRATION:

- The design of our seating and the strategically placed jets create a continuous flow of water pushing all floating debris towards the high flow skimmer.
- Boosts the efficiency of our Self-Cleaning System.