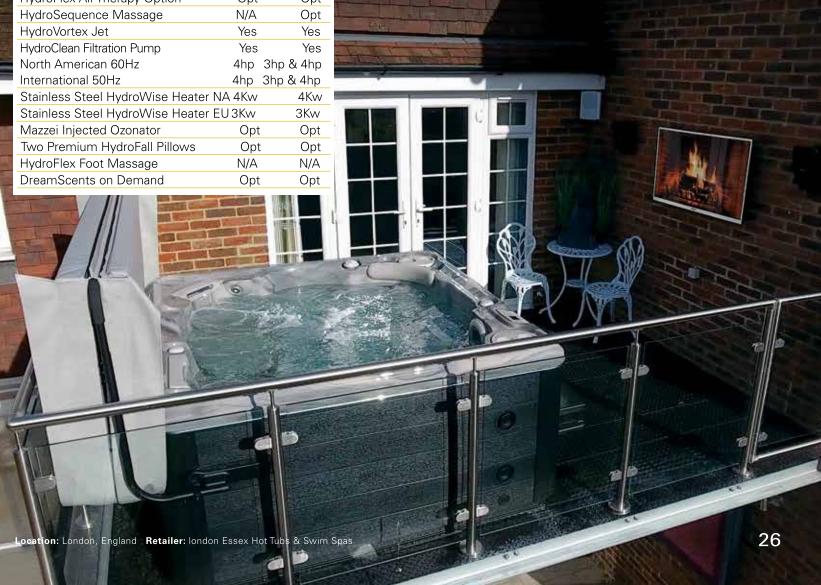

\* +/- tolerance of 1/4"

| Specifications:<br>Series          | Gold   | Platinum  |
|------------------------------------|--------|-----------|
| Freeze Protection                  | Yes    | Yes       |
| Self Clean Mode                    | Yes    | Yes       |
| HydroClean Floor Vacuum            | Yes    | Yes       |
| HydroClean Pressurized Filter      | Yes    | Yes       |
| Programmable Filtration Cycles     | Yes    | Yes       |
| Deluxe LED & Garden FX Lighting    | Opt    | Opt       |
| Total Therapy Jets                 | 30     | 40        |
| HydroFlex Air Therapy Option       | Opt    | Opt       |
| HydroSequence Massage              | N/A    | Opt       |
| HydroVortex Jet                    | Yes    | Yes       |
| HydroClean Filtration Pump         | Yes    | Yes       |
| North American 60Hz                | 4hp    | 3hp & 4hp |
| International 50Hz                 | 4hp    | 3hp & 4hp |
| Stainless Steel HydroWise Heater N | IA 4Kw | 4Kw       |
| Stainless Steel HydroWise Heater E | U3Kw   | 3Kw       |
| Mazzei Injected Ozonator           | Opt    | Opt       |
| Two Premium HydroFall Pillows      | Opt    | Opt       |
| HydroFlex Foot Massage             | N/A    | N/A       |
| DreamScents on Demand              | Opt    | Opt       |
|                                    |        |           |