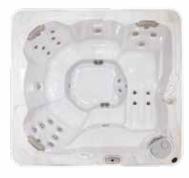

### Hydropool's Self-Cleaning Model 570

| Specifications:                 |      |          |
|---------------------------------|------|----------|
| Series                          | Gold | Platinum |
| Freeze Protection               | Yes  | Yes      |
| Self Clean Mode                 | Yes  | Yes      |
| HydroClean Floor Vacuum         | Yes  | Yes      |
| HydroClean Pressurized Filter   | Yes  | Yes      |
| Programmable Filtration Cycles  | Yes  | Yes      |
| Deluxe LED & Garden FX Lighting | Opt  | Opt      |
| Total Therapy Jets              | 30   | 40       |
| HydroFlex Air Therapy Option    | Opt  | Opt      |
| HydroSequence Massage           | N/A  | Opt      |
| HydroVortex Jet                 | Yes  | Yes      |
| HydroClean Filtration Pump      | Yes  | Yes      |
| North American 60Hz             | 4hp  | 3 & 4hp  |
| International 50Hz              | 4hp  | 3 & 4hp  |
| Mazzei Injected Ozonator        | Opt  | Opt      |
| Two Premium HydroFall Pillows   | Opt  | Opt      |
| HydroFlex Foot Massage          | N/A  | Yes      |
| DreamScents on Demand           | Opt  | Opt      |

### Hydropool's Self-Cleaning Model 670

| Specifications:<br>Series       | Gold | Platinum |
|---------------------------------|------|----------|
| Freeze Protection               | Yes  | Yes      |
| Self Clean Mode                 | Yes  | Yes      |
| HydroClean Floor Vacuum         | Yes  | Yes      |
| HydroClean Pressurized Filter   | Yes  | Yes      |
| Programmable Filtration Cycles  | Yes  | Yes      |
| Deluxe LED & Garden FX Lighting | Opt  | Opt      |
| Total Therapy Jets              | 35   | 50       |
| HydroFlex Air Therapy Option    | Opt  | Opt      |
| HydroSequence Massage           | N/A  | Opt      |
| HydroVortex Jet                 | Yes  | Yes      |
| HydroClean Filtration Pump      | Yes  | Yes      |
| North American 60Hz             | 4hp  | 3 & 4hp  |
| International 50Hz              | 4hp  | 3 & 4hp  |
| Mazzei Injected Ozonator        | Opt  | Opt      |
| Two Premium HydroFall Pillows   | Opt  | Opt      |
| HydroFlex Foot Massage          | N/A  | Yes      |
| DreamScents on Demand           | Opt  | Opt      |

### Hydropool's Self-Cleaning Model 695

| Specifications:                 |      |          |
|---------------------------------|------|----------|
| Series                          | Gold | Platinum |
| Freeze Protection               | Yes  | Yes      |
| Self Clean Mode                 | Yes  | Yes      |
| HydroClean Floor Vacuum         | Yes  | Yes      |
| HydroClean Pressurized Filter   | Yes  | Yes      |
| Programmable Filtration Cycles  | Yes  | Yes      |
| Deluxe LED & Garden FX Lighting | Opt  | Opt      |
| Total Therapy Jets              | 35   | 50       |
| HydroFlex Air Therapy Option    | Opt  | Opt      |
| HydroSequence Massage           | N/A  | Opt      |
| HydroVortex Jet                 | Yes  | Yes      |
| HydroClean Filtration Pump      | Yes  | Yes      |
| North American 60Hz             | 4hp  | 3 & 4hp  |
| International 50Hz              | 4hp  | 3 & 4hp  |
| Mazzei Injected Ozonator        | Opt  | Opt      |
| Two Premium HydroFall Pillows   | Opt  | Opt      |
| HydroFlex Foot Massage          | N/A  | Yes      |
| DreamScents on Demand           | Opt  | Opt      |