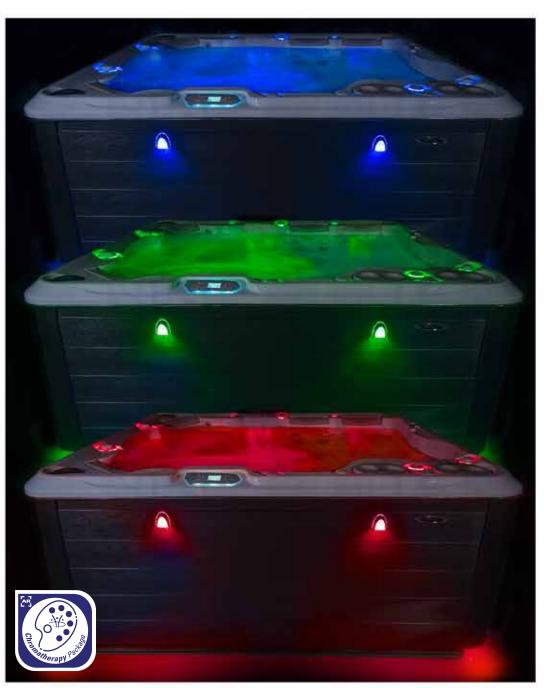

### Option Packages...

Option Package...

Tranquility Package:

➤ Two Premium HydroFall Pillows ➤ Deluxe LED Lighting

**Option** Package... **Northern Falls** Package:

- Cascading HydroFallsNorthern Lights

Option Package...

ChromaTherapy Package\*:

→ Deluxe LED Lighting

- ▶ Northern Lights

Option Package...

HydroTherapy Package:

- Dream ScentsHydroFlex Air Therapy System Heated