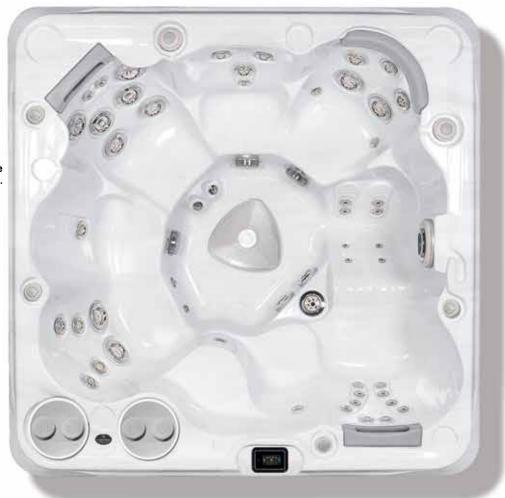

### Hydropool's Self-Cleaning Model 570

| Specifications:                 |      |          |
|---------------------------------|------|----------|
| Series                          | Gold | Platinum |
| Freeze Protection               | Yes  | Yes      |
| Self Clean Mode                 | Yes  | Yes      |
| HydroClean Floor Vacuum         | Yes  | Yes      |
| HydroClean Pressurized Filter   | Yes  | Yes      |
| Programmable Filtration Cycles  | Yes  | Yes      |
| Deluxe LED & Garden FX Lighting | Opt  | Opt      |
| Total Therapy Jets              | 30   | 40       |
| HydroFlex Air Therapy Option    | Opt  | Opt      |
| HydroSequence Massage           | N/A  | Opt      |
| HydroVortex Jet                 | Yes  | Yes      |
| HydroClean Filtration Pump      | Yes  | Yes      |
| North American 60Hz             | 4hp  | 3 & 4hp  |
| International 50Hz              | 4hp  | 3 & 4hp  |
| Mazzei Injected Ozonator        | Opt  | Opt      |
| Two Premium HydroFall Pillows   | Opt  | Opt      |
| HydroFlex Foot Massage          | N/A  | Yes      |
| DreamScents on Demand           | Opt  | Opt      |

### Hydropool's Self-Cleaning Model 670

| Specifications:<br>Series       | Gold | Platinum |
|---------------------------------|------|----------|
| Freeze Protection               | Yes  | Yes      |
| Self Clean Mode                 | Yes  | Yes      |
| HydroClean Floor Vacuum         | Yes  | Yes      |
| HydroClean Pressurized Filter   | Yes  | Yes      |
| Programmable Filtration Cycles  | Yes  | Yes      |
| Deluxe LED & Garden FX Lighting | Opt  | Opt      |
| Total Therapy Jets              | 35   | 50       |
| HydroFlex Air Therapy Option    | Opt  | Opt      |
| HydroSequence Massage           | N/A  | Opt      |
| HydroVortex Jet                 | Yes  | Yes      |
| HydroClean Filtration Pump      | Yes  | Yes      |
| North American 60Hz             | 4hp  | 3 & 4hp  |
| International 50Hz              | 4hp  | 3 & 4hp  |
| Mazzei Injected Ozonator        | Opt  | Opt      |
| Two Premium HydroFall Pillows   | Opt  | Opt      |
| HydroFlex Foot Massage          | N/A  | Yes      |
| DreamScents on Demand           | Opt  | Opt      |