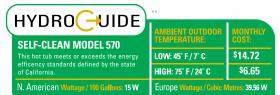

| HYDRO(-UIDE                                             | ** AMBIENT OUTDOOR    | MONTHLY   |
|---------------------------------------------------------|-----------------------|-----------|
| SELF-CLEAN MODEL 695                                    | TEMPERATURE:          | COST:     |
| This hot tub meets or exceeds the energy                | LOW: 45° F / 7° C     | \$15.53   |
| efficency standards defined by the state of California. | HIGH: 75° F / 24° C   | \$7.01    |
| N. American Message (400 Callege 40 M                   | Europo Menor (Ochio I | 40 0C VAV |