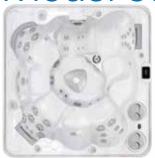

## Hydropool Self-Cleaning Hot Tu

Find the one that best suits you and your family...

Hydropool's Self-Cleaning Model 395

| Specifications:<br>Series       | Gold |
|---------------------------------|------|
| Freeze Protection               | Yes  |
| Self Clean Mode                 | Yes  |
| HydroClean Floor Vacuum         | Yes  |
| HydroClean Pressurized Filter   | Yes  |
| Programmable Filtration Cycles  | Yes  |
| Deluxe LED & Garden FX Lighting | Opt  |
| Total Therapy Jets              | 30   |
| HydroFlex Air Therapy Option    | Opt  |
| HydroSequence Massage           | N/A  |
| HydroVortex Jet                 | Yes  |
| HydroClean Filtration Pump      | Yes  |
| North American 60Hz             | 4hp  |
| International 50Hz              | 4hp  |
| Mazzei Injected Ozonator        | Opt  |
| Two Premium HydroFall Pillows   | Opt  |
| HydroFlex Foot Massage          | N/A  |
| DreamScents on Demand           | Opt  |