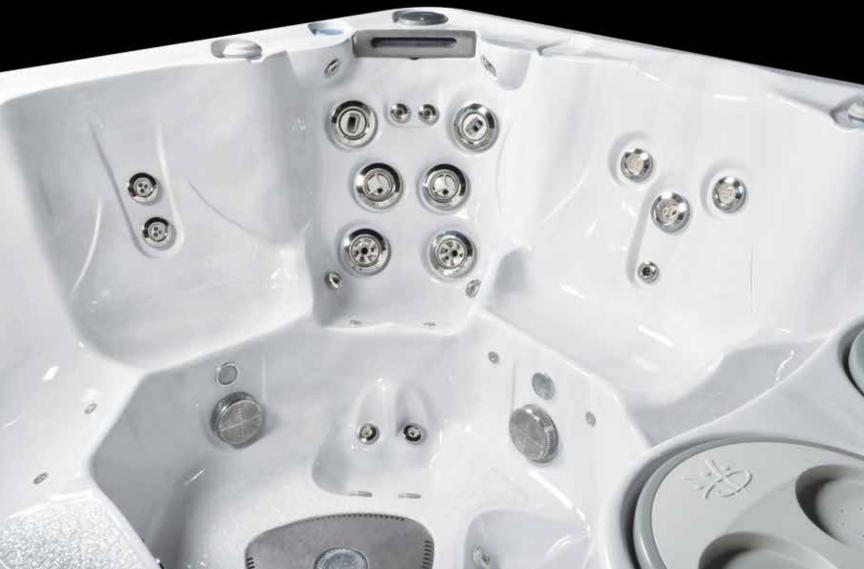

# Hydropool's Comfort Features.

Exceeding your expectations with superior ergonomic design. All seating is designed for full body support and comfort. Soft, comfortable pillows gently support your head and neck while our wide lumbar support seats cradle your body. Hydropool's unique Science of Immersion hydrotherapy system adds the final touch, massaging every inch of your body. The wide variety of deep bucket seats, higher cool down seats, comfortable bench seats and body form loungers available on our Self-Cleaning Hot Tubs gives everyone a seat of choice, and extra large foot wells allow you to stretch out, relax and enjoy.

### Immerse Yourself In Luxury.

NEVER FLOAT LOUNGER

**RECESSED JETTING** 

LARGE FOOT WELLS

#### 1)TYPE OF JETS

- The type of jet is crucial to a proper massage.
- Our E55 jet is designed purposely for a deep tissue massage and our E40 Jet is designed for a gentle massage.

#### 2) JET PLACEMENT

- Our hydrotherapy jets are specifically designed for each zone so that the superior benefits of hydrotherapy are achieved.
- Different jet patterns are designed to work different muscle groups.

### 3) SEATING... DESIGNED AROUND YOU

- Designed to work with your body's natural structure and functions to provide maximum comfort and functionality.
- Our ergonomic seats support the skeletal structure so that the muscular system does not have to; it removes stress from muscles and joints so that the body relaxes.

### 4) DURATION IN SEAT

- The last component of Zone
   Therapy is the duration of time
   that a person spends in each seat
   (Zone) of the hot tub.
- Duration in seat combined with the sequence of seats is critical to the performance of the Zone Therapy.