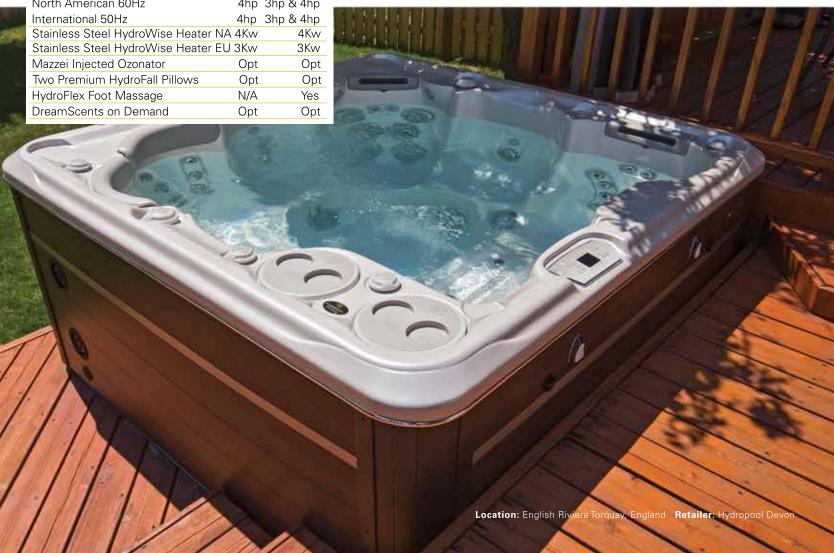

### Hydropool's Self-Cleaning Model 670

| Specifications:<br>Series       | Gold | Platinum |
|---------------------------------|------|----------|
| Freeze Protection               | Yes  | Yes      |
| Self Clean Mode                 | Yes  | Yes      |
| HydroClean Floor Vacuum         | Yes  | Yes      |
| HydroClean Pressurized Filter   | Yes  | Yes      |
| Programmable Filtration Cycles  | Yes  | Yes      |
| Deluxe LED & Garden FX Lighting | Opt  | Opt      |
| Total Therapy Jets              | 35   | 50       |
| HydroFlex Air Therapy Option    | Opt  | Opt      |
| HydroSequence Massage           | N/A  | Opt      |
| HydroVortex Jet                 | Yes  | Yes      |
| HydroClean Filtration Pump      | Yes  | Yes      |
| North American 60Hz             | 4hp  | 3 & 4hp  |
| International 50Hz              | 4hp  | 3 & 4hp  |
| Mazzei Injected Ozonator        | Opt  | Opt      |
| Two Premium HydroFall Pillows   | Opt  | Opt      |
| HydroFlex Foot Massage          | N/A  | Yes      |
| DreamScents on Demand           | Opt  | Opt      |