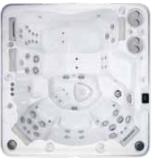

### Hydropool's Self-Cleaning Model 570

| Specifications:                 |      |          |
|---------------------------------|------|----------|
| Series                          | Gold | Platinum |
| Freeze Protection               | Yes  | Yes      |
| Self Clean Mode                 | Yes  | Yes      |
| HydroClean Floor Vacuum         | Yes  | Yes      |
| HydroClean Pressurized Filter   | Yes  | Yes      |
| Programmable Filtration Cycles  | Yes  | Yes      |
| Deluxe LED & Garden FX Lighting | Opt  | Opt      |
| Total Therapy Jets              | 30   | 40       |
| HydroFlex Air Therapy Option    | Opt  | Opt      |
| HydroSequence Massage           | N/A  | Opt      |
| HydroVortex Jet                 | Yes  | Yes      |
| HydroClean Filtration Pump      | Yes  | Yes      |
| North American 60Hz             | 4hp  | 3 & 4hp  |
| International 50Hz              | 4hp  | 3 & 4hp  |
| Mazzei Injected Ozonator        | Opt  | Opt      |
| Two Premium HydroFall Pillows   | Opt  | Opt      |
| HydroFlex Foot Massage          | N/A  | Yes      |
| DreamScents on Demand           | Opt  | Opt      |