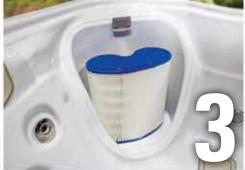

# 4) Pressurized Micro-Filtration CLEANS 100% OF THE WATER EVERY 15 MINUTES:

- HydroClean Filter with for easy cleaning.
- Results in extended cleaning cycles.
- Easy access while out of contact and sight from bathers.
- No odor escapes during hot tub use.

### 3) HydroClean Floor Vacuum CLEANS ACROSS THE FLOOR:

- No need to vacuum the hot tub.
- Watercare products are more effectively circulated.
- Removes heavy contamination (such as dirt & grit).