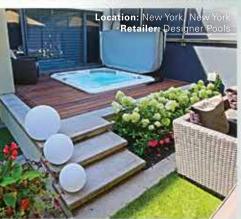

### Hydropool's Self-Cleaning Model 720

| Specifications:                 |           |
|---------------------------------|-----------|
| Series                          | Platinum  |
| Freeze Protection               | Yes       |
| Self Clean Mode                 | Yes       |
| HydroClean Floor Vacuum         | Yes       |
| HydroClean Pressurized Filter   | Yes       |
| Programmable Filtration Cycles  | Yes       |
| Deluxe LED & Garden FX Lighting | Opt       |
| Total Therapy Jets              | 50        |
| HydroFlex Air Therapy Option    | Opt       |
| HydroSequence Massage           | Opt       |
| HydroVortex Jet                 | Yes       |
| HydroClean Filtration Pump      | Yes       |
| North American 60Hz             | 3hp & 4hp |
| International 50Hz              | 3hp & 4hp |
| Mazzei Injected Ozonator        | Opt       |
| Two Premium HydroFall Pillows   | Opt       |
| HydroFlex Foot Massage          | Yes       |
| DreamScents on Demand           | Opt       |
|                                 |           |