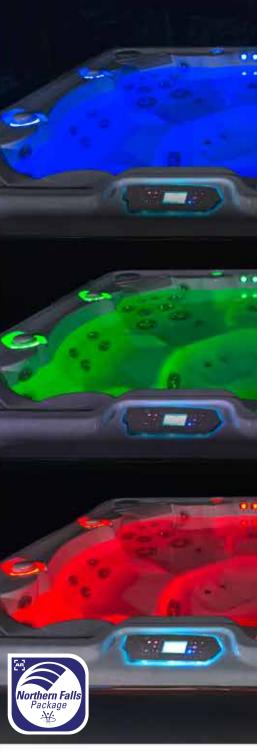

### Option Packages...

Option Package...

Tranquility Package:

➤ Two Premium HydroFall Pillows ➤ Deluxe LED Lighting

**Option** Package... **Northern Falls** Package:

- Cascading HydroFallsNorthern Lights

Option Package...

ChromaTherapy Package\*:

→ Deluxe LED Lighting

- ▶ Northern Lights

Option Package...

HydroTherapy Package:

- Dream ScentsHydroFlex Air Therapy System Heated