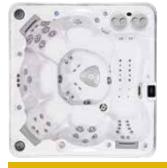

## Hydropool's Self-Cleaning Model 495

| Specifications:<br>Series                                               | Gold              | Platinum                  |
|-------------------------------------------------------------------------|-------------------|---------------------------|
| Freeze Protection                                                       | Yes               | Yes                       |
| Self Clean Mode                                                         | Yes               | Yes                       |
| HydroClean Floor Vacuum                                                 | Yes               | Yes                       |
| HydroClean Pressurized Filter                                           | Yes               | Yes                       |
| Programmable Filtration Cycles                                          | Yes               | Yes                       |
| Deluxe LED & Garden FX Lighting                                         | Opt               | Opt                       |
| Total Therapy Jets                                                      | 30                | 40                        |
| HydroFlex Air Therapy Option                                            | Opt               | Opt                       |
| HydroSequence Massage                                                   | N/A               | Opt                       |
| HydroVortex Jet                                                         | Yes               | Yes                       |
| HydroClean Filtration Pump<br>North American 60Hz<br>International 50Hz | Yes<br>4hp<br>4hp | Yes<br>3 & 4hp<br>3 & 4hp |
| Mazzei Injected Ozonator                                                | Opt               | Opt                       |
| Two Premium HydroFall Pillows                                           | Opt               | Opt                       |
| HydroFlex Foot Massage                                                  | N/A               | Yes                       |
| DreamScents on Demand                                                   | Opt               | Opt                       |