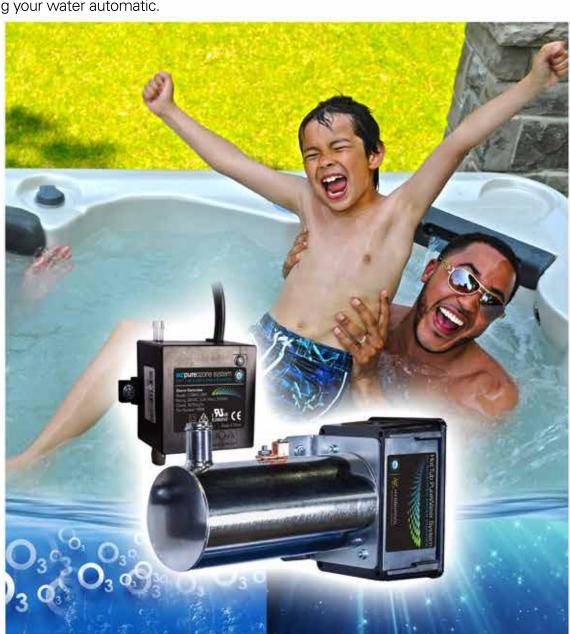

#### The PureWater System:

- Is the most efficient water purification system in the world.
- Combines the Self-Cleaning technology with UV and Ozone Water treatments.
- Eliminating 99% of all contaminants.

# Create Time For What Matters With... The VVorld's Only Self-Cleaning PureVVater Hot Tub.

If getting into a hot tub that is clean and safe every time is important to you, Hydropool is now offering the most efficient water purification system in the world. When combined with the Self-Cleaning hot tub technology this makes treating your water automatic.

### 3) Advanced Purification (1 + 1 = 3)

- This combination of UV and Ozone creates the Hydropool PureWater System.
- By creating active oxygen it removes any Calcium or Biofilm inside pipes.

#### 4) Reduces...

- Shocking your hot tub water.
- Our PureWater System eliminates 99% of all contaminants.