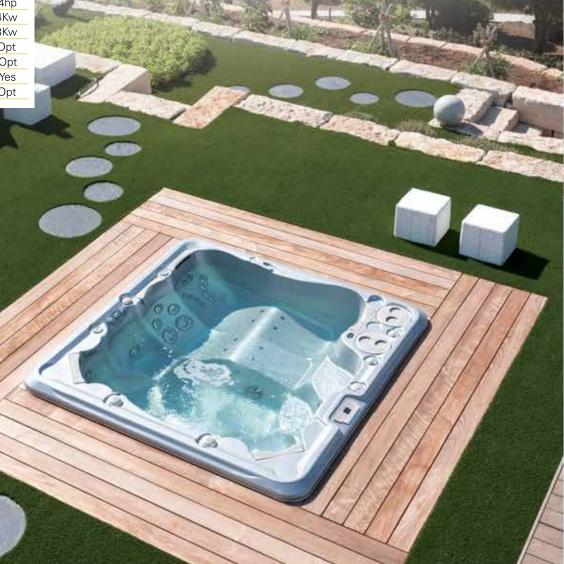

Indoors or out, a Hydropool Self-Cleaning Hot Tub will create more time for what matters. Whether in a corner of your home, in a solarium, conservatory or installed in your deck or backyard, a Hydropool Self-Cleaning Hot Tub will "rekindle" romance and relationships with family and friends.

# Hydropool's Comfort Features.

Exceeding your expectations with superior ergonomic design. All seating is designed for full body support and comfort. Soft, comfortable pillows gently support your head and neck while our wide lumbar support seats cradle your body. Hydropool's unique Science of Immersion hydrotherapy system adds the final touch, massaging every inch of your body. The wide variety of deep bucket seats, higher cool down seats, comfortable bench seats and body form loungers available on our Self-Cleaning Hot Tubs gives everyone a seat of choice, and extra large foot wells allow you to stretch out, relax and enjoy.

### Immerse Yourself In Luxury.

NEVER FLOAT LOUNGER

**RECESSED JETTING** 

LARGE FOOT WELLS