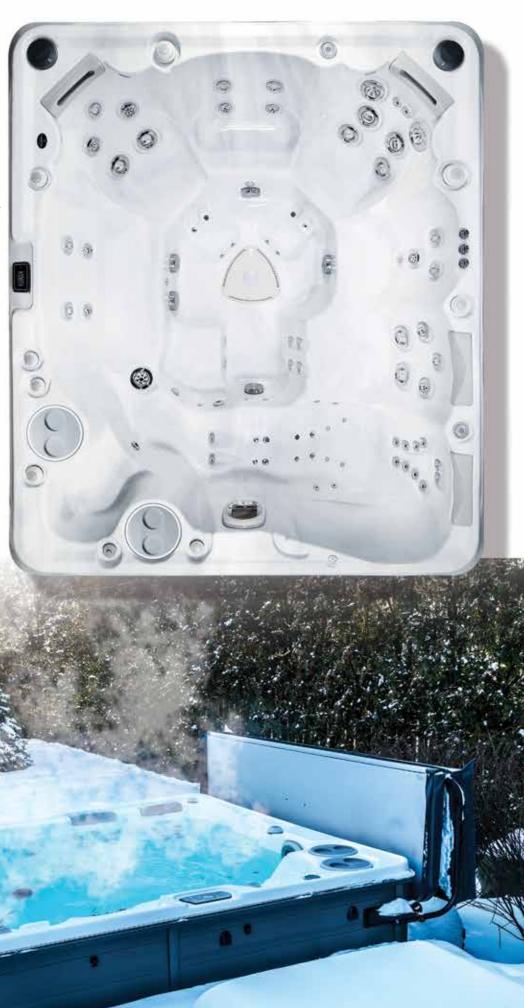

# Hydropool's Comfort Features.

Exceeding your expectations with superior ergonomic design. All seating is designed for full body support and comfort. Soft, comfortable pillows gently support your head and neck while our wide lumbar support seats cradle your body. Hydropool's unique Science of Immersion hydrotherapy system adds the final touch, massaging every inch of your body. The wide variety of deep bucket seats, higher cool down seats, comfortable bench seats and body form loungers available on our Self-Cleaning Hot Tubs gives everyone a seat of choice, and extra large foot wells allow you to stretch out, relax and enjoy.

### Immerse Yourself In Luxury.

NEVER FLOAT LOUNGER

**RECESSED JETTING** 

LARGE FOOT WELLS