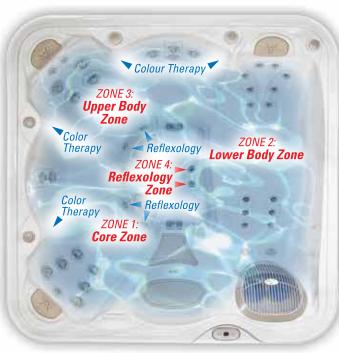

# sion.

Reflexology

Reflexology

Zone

Through our solid understanding of **Zone Hydrotherapy** and ergonomics of the human body, Hydropool has taken the science of immersion to the next level. This constant innovation has created a line of hot tubs that allows them to interact

with the human body in the most natural and effective way possible with the introduction of Zone Therapy.

**ZONE 2:** 

Lower Body

Zone

Reflexology

Air Therapy

### ZONE 1: CORE ZONE **ACTIVATION OF THE** PARAVERTEBRAL MUSCLES

- Vertebral fatique contributes to headaches.
- Release tension in the Dorsal muscles.

### **ZONE 2: LOWER BODY ZONE ACTIVATION OF LEG & LUMBAR MUSCLES**

- Promotes improved circulation in the lower part of the body.
- Allows for venous return and lighten legs.

#### **ZONE 3: UPPER BODY ZONE ACTIVATION OF UPPER BACK, NECK & SHOULDER MUSCLES**

- Eliminate tension in Trapezoid muscles and neck.
- Releases tensions in Solar Plexus area.

#### **ZONE 4: REFLEXOLOGY ZONE ACTIVATION OF FOOT ARCH MUSCLES**

- Deeply massage the small venous areas in your foot arch.
- Your feet take the brunt of most sports.

and How Our Zone Therapy Came To Be.