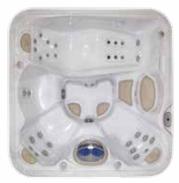

## Hydropool Self-Cleaning Hot Tu

Find the one that best suits you and your family...

Hydropool's Self-Cleaning Model 395

| Specifications:<br>Series       | Gold |
|---------------------------------|------|
| Freeze Protection               | Yes  |
| Self Clean Mode                 | Yes  |
| HydroClean Floor Vacuum         | Yes  |
| HydroClean Pressurized Filter   | Yes  |
| Programmable Filtration Cycles  | Yes  |
| Deluxe LED & Garden FX Lighting | Opt  |
| Total Therapy Jets              | 30   |
| HydroFlex Air Therapy Option    | Opt  |
| HydroSequence Massage           | N/A  |
| HydroVortex Jet                 | Yes  |
| HydroClean Filtration Pump      | Yes  |
| North American 60Hz             | 4hp  |
| International 50Hz              | 4hp  |
| Mazzei Injected Ozonator        | Opt  |
| Two Premium HydroFall Pillows   | Opt  |
| HydroFlex Foot Massage          | N/A  |
| DreamScents on Demand           | Opt  |

| Specifications:                     |      |
|-------------------------------------|------|
| Series                              | Gold |
| Freeze Protection                   | Yes  |
| Self Clean Mode                     | Yes  |
| HydroClean Floor Vacuum             | Yes  |
| HydroClean Pressurized Filter       | Yes  |
| Programmable Filtration Cycles      | Yes  |
| Deluxe LED & Garden FX Lighting     | Opt  |
| Total Therapy Jets                  | 30   |
| HydroFlex Air Therapy Option        | Opt  |
| HydroSequence Massage               | N/A  |
| HydroVortex Jet                     | Yes  |
| HydroClean Filtration Pump          | Yes  |
| North American 60Hz                 | 4hp  |
| International 50Hz                  | 4hp  |
| Stainless Steel HydroWise Heater NA | 4Kw  |
| Stainless Steel HydroWise Heater EU | 3Kw  |
| Mazzei Injected Ozonator            | Opt  |
| Two Premium HydroFall Pillows       | Opt  |
| HydroFlex Foot Massage              | N/A  |
| DreamScents on Demand               | Opt  |
|                                     |      |