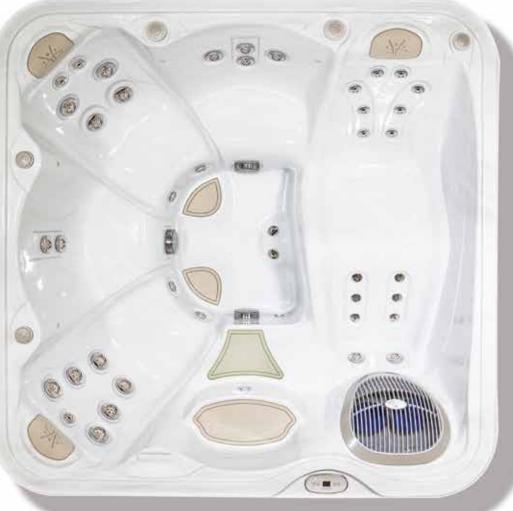

## Hydropool's Self-Cleaning Model 495

| Specifications:<br>Series                                               | Gold              | Platinum                  |
|-------------------------------------------------------------------------|-------------------|---------------------------|
| Freeze Protection                                                       | Yes               | Yes                       |
| Self Clean Mode                                                         | Yes               | Yes                       |
| HydroClean Floor Vacuum                                                 | Yes               | Yes                       |
| HydroClean Pressurized Filter                                           | Yes               | Yes                       |
| Programmable Filtration Cycles                                          | Yes               | Yes                       |
| Deluxe LED & Garden FX Lighting                                         | Opt               | Opt                       |
| Total Therapy Jets                                                      | 30                | 40                        |
| HydroFlex Air Therapy Option                                            | Opt               | Opt                       |
| HydroSequence Massage                                                   | N/A               | Opt                       |
| HydroVortex Jet                                                         | Yes               | Yes                       |
| HydroClean Filtration Pump<br>North American 60Hz<br>International 50Hz | Yes<br>4hp<br>4hp | Yes<br>3 & 4hp<br>3 & 4hp |
| Mazzei Injected Ozonator                                                | Opt               | Opt                       |
| Two Premium HydroFall Pillows                                           | Opt               | Opt                       |
| HydroFlex Foot Massage                                                  | N/A               | Yes                       |
| DreamScents on Demand                                                   | Opt               | Opt                       |