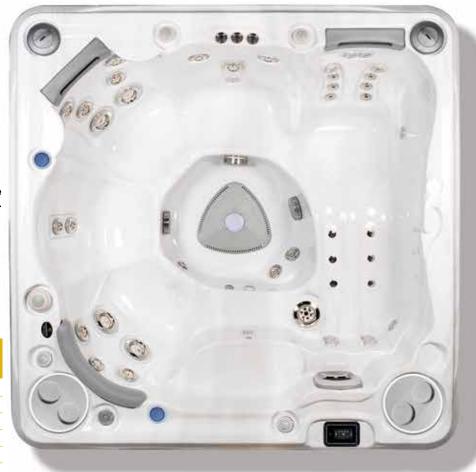

### Hydropool's Self-Cleaning Model 570

| Specifications:                 |      |          |
|---------------------------------|------|----------|
| Series                          | Gold | Platinum |
| Freeze Protection               | Yes  | Yes      |
| Self Clean Mode                 | Yes  | Yes      |
| HydroClean Floor Vacuum         | Yes  | Yes      |
| HydroClean Pressurized Filter   | Yes  | Yes      |
| Programmable Filtration Cycles  | Yes  | Yes      |
| Deluxe LED & Garden FX Lighting | Opt  | Opt      |
| Total Therapy Jets              | 30   | 40       |
| HydroFlex Air Therapy Option    | Opt  | Opt      |
| HydroSequence Massage           | N/A  | Opt      |
| HydroVortex Jet                 | Yes  | Yes      |
| HydroClean Filtration Pump      | Yes  | Yes      |
| North American 60Hz             | 4hp  | 3 & 4hp  |
| International 50Hz              | 4hp  | 3 & 4hp  |
| Mazzei Injected Ozonator        | Opt  | Opt      |
| Two Premium HydroFall Pillows   | Opt  | Opt      |
| HydroFlex Foot Massage          | N/A  | Yes      |
| DreamScents on Demand           | Opt  | Opt      |