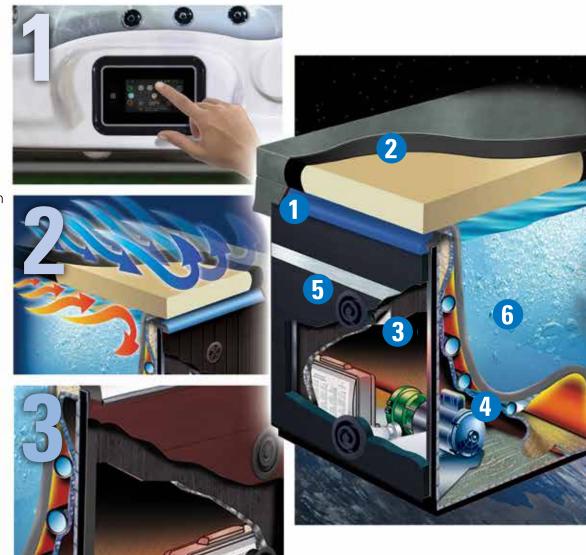

# Hydropool's Exclusive Self-

**The world's easiest hot tub to maintain,** the Self-Cleaning System cleanses 100% of the water in only 15 minutes, that's an incredible 8 times in 2 hours!

### 1) HydroClean Filtration Jets OPTIMIZED SURFACE FILTRATION:

- The design of our seating and the strategically placed jets create a continuous flow of water pushing all floating debris towards the high flow skimmer.
- Boosts the efficiency of our Self-Cleaning System.

### 2) High Flow Skimmer and Pre-Filter CLEANS ACROSS THE SURFACE:

- Removes floating debris, oils and prevents larger debris from clogging the pump and heater.
- Increases filtration.
- Moves debris into the Pre-Filter and extends Micro-Filter cleaning cycles.

### 3) HydroClean Floor Vacuum CLEANS ACROSS THE FLOOR:

- No need to vacuum the hot tub.
- Watercare products are more effectively circulated.
- Removes heavy contamination (such as dirt & grit).

# 4) Pressurized Micro-Filtration CLEANS 100% OF THE WATER EVERY 15 MINUTES:

- HydroClean Filter with for easy cleaning.
- Results in extended cleaning cycles.
- Easy access while out of contact and sight from bathers.
- No odor escapes during hot tub use.

# 5) Customize Your Watercare System WORRY-FREE AND CONVENIENT:

- Hydropool PureWater System.
- PurEssence WaterCare System.
- EZcare WaterCare System.
- Automatic Chemical Feeder.

### 6) Self-Clean Indicator ALWAYS ON THE JOB:

- The Worry-Free indicator indicates the Self-Clean and EcoHeat Exchange Systems are both active.
- Reassures your family's safety and protection.