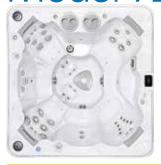

## Hydropool Self-Cleaning Hot Tu

Find the one that best suits you and your family...

Hydropool's Self-Cleaning Model 395

| Specifications:<br>Series       | Gold |
|---------------------------------|------|
| Freeze Protection               | Yes  |
| Self Clean Mode                 | Yes  |
| HydroClean Floor Vacuum         | Yes  |
| HydroClean Pressurized Filter   | Yes  |
| Programmable Filtration Cycles  | Yes  |
| Deluxe LED & Garden FX Lighting | Opt  |
| Total Therapy Jets              | 30   |
| HydroFlex Air Therapy Option    | Opt  |
| HydroSequence Massage           | N/A  |
| HydroVortex Jet                 | Yes  |
| HydroClean Filtration Pump      | Yes  |
| North American 60Hz             | 4hp  |
| International 50Hz              | 4hp  |
| Mazzei Injected Ozonator        | Opt  |
| Two Premium HydroFall Pillows   | Opt  |
| HydroFlex Foot Massage          | N/A  |
| DreamScents on Demand           | Opt  |