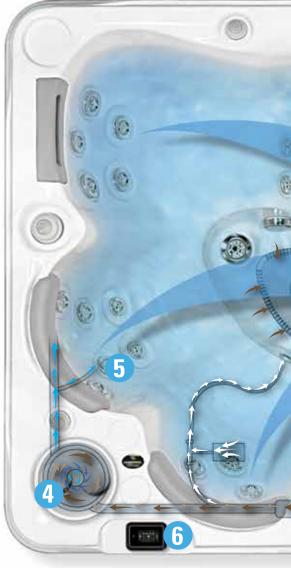

# Hydropool's Exclusive Self-

**The world's easiest hot tub to maintain,** the Self-Cleaning System cleanses 100% of the water in only 15 minutes, that's an incredible 8 times in 2 hours!

### 1) HydroClean Filtration Jets OPTIMIZED SURFACE FILTRATION:

- The design of our seating and the strategically placed jets create a continuous flow of water pushing all floating debris towards the high flow skimmer.
- Boosts the efficiency of our Self-Cleaning System.

### 2) High Flow Skimmer and Pre-Filter CLEANS ACROSS THE SURFACE:

- Removes floating debris, oils and prevents larger debris from clogging the pump and heater.
- Increases filtration.
- Moves debris into the Pre-Filter and extends Micro-Filter cleaning cycles.

### 3) HydroClean Floor Vacuum CLEANS ACROSS THE FLOOR:

- No need to vacuum the hot tub.
- Watercare products are more effectively circulated.
- Removes heavy contamination (such as dirt & grit).

# 4) Pressurized Micro-Filtration CLEANS 100% OF THE WATER EVERY 15 MINUTES:

- HydroClean Filter with for easy cleaning.
- Results in extended cleaning cycles.
- Easy access while out of contact and sight from bathers.
- No odor escapes during hot tub use.

### 6) Self-Clean Indicator ALWAYS ON THE JOB:

- The Worry-Free indicator indicates the Self-Clean and EcoHeat Exchange Systems are both active.
- Reassures your family's safety and protection.

### Did You Know... With the Quick Drain System there is:

- No Shop-Vac or Sump pump needed.
- Pumps the hot tub water out at any distance or any grade.
- Saves time and the hassle associated with hot tub maintenance.