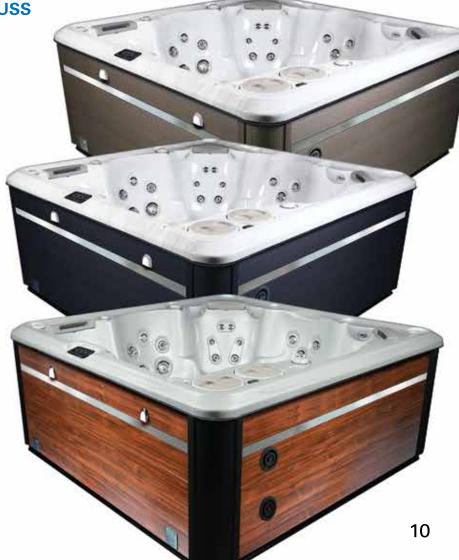

## Hydropool Self-Cleaning Hot Tu

Find the one that best suits you and your family...

Hydropool's Self-Cleaning Model 395

| Specifications:<br>Series       | Gold |
|---------------------------------|------|
| Freeze Protection               | Yes  |
| Self Clean Mode                 | Yes  |
| HydroClean Floor Vacuum         | Yes  |
| HydroClean Pressurized Filter   | Yes  |
| Programmable Filtration Cycles  | Yes  |
| Deluxe LED & Garden FX Lighting | Opt  |
| Total Therapy Jets              | 30   |
| HydroFlex Air Therapy Option    | Opt  |
| HydroSequence Massage           | N/A  |
| HydroVortex Jet                 | Yes  |
| HydroClean Filtration Pump      | Yes  |
| North American 60Hz             | 4hp  |
| International 50Hz              | 4hp  |
| Mazzei Injected Ozonator        | Opt  |
| Two Premium HydroFall Pillows   | Opt  |
| HydroFlex Foot Massage          | N/A  |
| DreamScents on Demand           | Opt  |