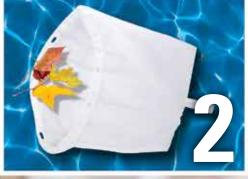

### 2) High Flow Skimmer and Pre-Filter CLEANS ACROSS THE SURFACE:

- Removes floating debris, oils and prevents larger debris from clogging the pump and heater.
- Increases filtration.
- Moves debris into the Pre-Filter and extends Micro-Filter cleaning cycles.