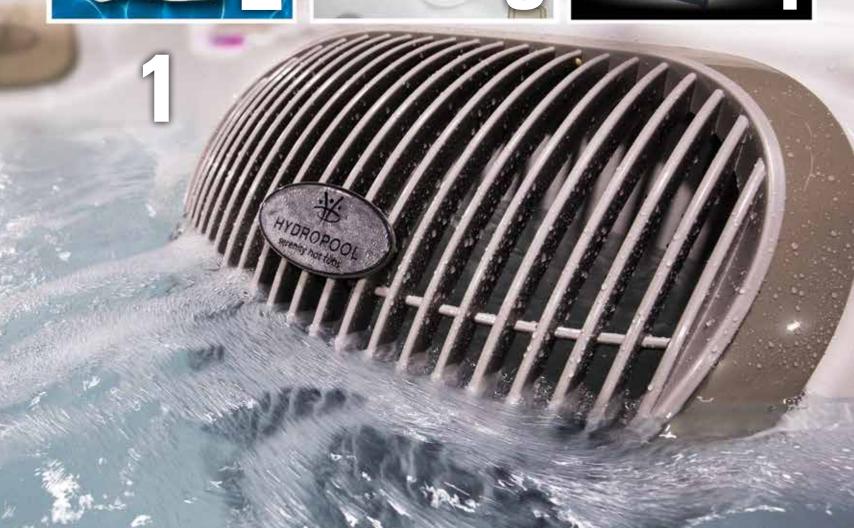

# Hydropool's Exclusive Self-

**The world's easiest hot tub to maintain,** the Self-Cleaning System cleanses 100% of the water in only 15 minutes, that's an incredible 8 times in 2 hours!

### 1) HydroClean Filtration Jets OPTIMIZED SURFACE FILTRATION:

- The design of our seating and the strategically placed jets create a continuous flow of water pushing all floating debris towards the high flow skimmer.
- Boosts the efficiency of our Self-Cleaning System.

### 2) High Flow Skimmer and Pre-Filter CLEANS ACROSS THE SURFACE:

- Removes floating debris, oils and prevents larger debris from clogging the pump and heater.
- Increases filtration.
- Moves debris into the Pre-Filter and extends Micro-Filter cleaning cycles.

### 3) HydroClean Floor Vacuum CLEANS ACROSS THE FLOOR:

- No need to vacuum the hot tub.
- Watercare products are more effectively circulated.
- Removes heavy contamination (such as dirt & grit).