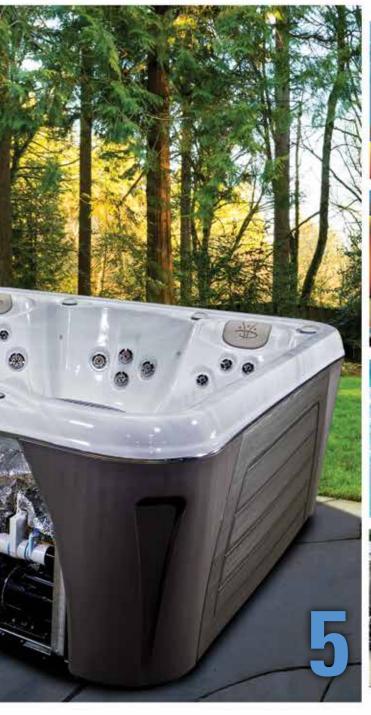

## Hydropool Self-Cleaning Hot Tu

Find the one that best suits you and your family...

Hydropool's Self-Cleaning Model 395

| Specifications:<br>Series       | Gold |
|---------------------------------|------|
| Freeze Protection               | Yes  |
| Self Clean Mode                 | Yes  |
| HydroClean Floor Vacuum         | Yes  |
| HydroClean Pressurized Filter   | Yes  |
| Programmable Filtration Cycles  | Yes  |
| Deluxe LED & Garden FX Lighting | Opt  |
| Total Therapy Jets              | 30   |
| HydroFlex Air Therapy Option    | Opt  |
| HydroSequence Massage           | N/A  |
| HydroVortex Jet                 | Yes  |
| HydroClean Filtration Pump      | Yes  |
| North American 60Hz             | 4hp  |
| International 50Hz              | 4hp  |
| Mazzei Injected Ozonator        | Opt  |
| Two Premium HydroFall Pillows   | Opt  |
| HydroFlex Foot Massage          | N/A  |
| DreamScents on Demand           | Opt  |

#### 30" Deep Model Specs.

Seating: 3 Person

Outer Dimensions: 85" X 65" X 30"\* (215.9 cm X 165.1 cm X 76.2 cm)\*

Volume: 198 US gal / 753 L Weight Full: 2241 lbs / 1017 kg

#### 37" Deep Model Specs.

Seating: 3 Person

Outer Dimensions: 85" X 65" X 37"\* (215.9 cm X 165.1 cm X 93.98 cm)\*

Volume: 217 US gal / 825 L Weight Full: 2441 lbs / 1108 kg

\* +/- tolerance of 1/4"

N. American <mark>Wattage / 100 Gallons: 14 W</mark>