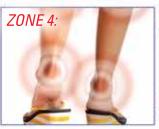

#### **ZONE 4: REFLEXOLOGY ZONE ACTIVATION OF FOOT ARCH MUSCLES**

- Deeply massage the small venous areas in your foot arch.
- Your feet take the brunt of most sports.

and How Our Zone Therapy Came To Be.