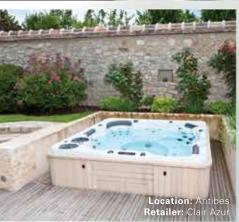

### Hydropool's Self-Cleaning Model 570

| Specifications:                 |      |          |
|---------------------------------|------|----------|
| Series                          | Gold | Platinum |
| Freeze Protection               | Yes  | Yes      |
| Self Clean Mode                 | Yes  | Yes      |
| HydroClean Floor Vacuum         | Yes  | Yes      |
| HydroClean Pressurized Filter   | Yes  | Yes      |
| Programmable Filtration Cycles  | Yes  | Yes      |
| Deluxe LED & Garden FX Lighting | Opt  | Opt      |
| Total Therapy Jets              | 30   | 40       |
| HydroFlex Air Therapy Option    | Opt  | Opt      |
| HydroSequence Massage           | N/A  | Opt      |
| HydroVortex Jet                 | Yes  | Yes      |
| HydroClean Filtration Pump      | Yes  | Yes      |
| North American 60Hz             | 4hp  | 3 & 4hp  |
| International 50Hz              | 4hp  | 3 & 4hp  |
| Mazzei Injected Ozonator        | Opt  | Opt      |
| Two Premium HydroFall Pillows   | Opt  | Opt      |
| HydroFlex Foot Massage          | N/A  | Yes      |
| DreamScents on Demand           | Opt  | Opt      |