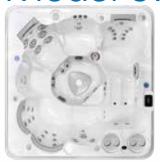

### Hydropool's Self-Cleaning Model 720

| Specifications:                 |           |
|---------------------------------|-----------|
| Series                          | Platinum  |
| Freeze Protection               | Yes       |
| Self Clean Mode                 | Yes       |
| HydroClean Floor Vacuum         | Yes       |
| HydroClean Pressurized Filter   | Yes       |
| Programmable Filtration Cycles  | Yes       |
| Deluxe LED & Garden FX Lighting | Opt       |
| Total Therapy Jets              | 50        |
| HydroFlex Air Therapy Option    | Opt       |
| HydroSequence Massage           | Opt       |
| HydroVortex Jet                 | Yes       |
| HydroClean Filtration Pump      | Yes       |
| North American 60Hz             | 3hp & 4hp |
| International 50Hz              | 3hp & 4hp |
| Mazzei Injected Ozonator        | Opt       |
| Two Premium HydroFall Pillows   | Opt       |
| HydroFlex Foot Massage          | Yes       |
| DreamScents on Demand           | Opt       |
|                                 |           |