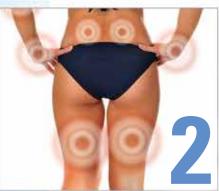

### **ZONE 2: LOWER BODY ZONE ACTIVATION OF LEG & LUMBAR MUSCLES**

- Promotes improved circulation in the lower part of the body.
- Allows for venous return and lighten legs.