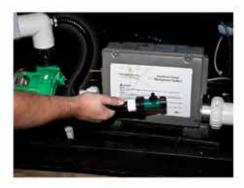

### 6) Self-Clean Indicator ALWAYS ON THE JOB:

- The Worry-Free indicator indicates the Self-Clean and EcoHeat Exchange Systems are both active.
- Reassures your family's safety and protection.