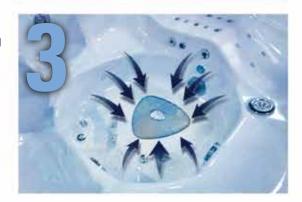

### ZONE 1: CORE ZONE **ACTIVATION OF THE** PARAVERTEBRAL MUSCLES

- Vertebral fatique contributes to headaches.
- Release tension in the Dorsal muscles.

### **ZONE 2: LOWER BODY ZONE ACTIVATION OF LEG & LUMBAR MUSCLES**

- Promotes improved circulation in the lower part of the body.
- Allows for venous return and lighten legs.

#### **ZONE 3: UPPER BODY ZONE ACTIVATION OF UPPER BACK, NECK & SHOULDER MUSCLES**

- Eliminate tension in Trapezoid muscles and neck.
- Releases tensions in Solar Plexus area.

#### **ZONE 4: REFLEXOLOGY ZONE ACTIVATION OF FOOT ARCH MUSCLES**

- Deeply massage the small venous areas in your foot arch.
- Your feet take the brunt of most sports.

and How Our Zone Therapy Came To Be.