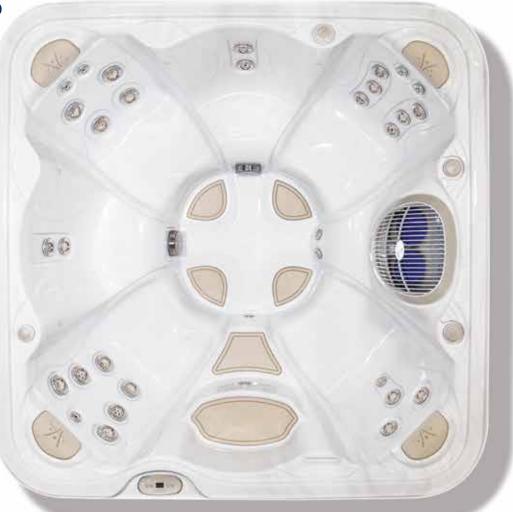

## Hydropool Self-Cleaning Hot Tu

Find the one that best suits you and your family...

Hydropool's Self-Cleaning Model 395

| Specifications:<br>Series       | Gold |
|---------------------------------|------|
| Freeze Protection               | Yes  |
| Self Clean Mode                 | Yes  |
| HydroClean Floor Vacuum         | Yes  |
| HydroClean Pressurized Filter   | Yes  |
| Programmable Filtration Cycles  | Yes  |
| Deluxe LED & Garden FX Lighting | Opt  |
| Total Therapy Jets              | 30   |
| HydroFlex Air Therapy Option    | Opt  |
| HydroSequence Massage           | N/A  |
| HydroVortex Jet                 | Yes  |
| HydroClean Filtration Pump      | Yes  |
| North American 60Hz             | 4hp  |
| International 50Hz              | 4hp  |
| Mazzei Injected Ozonator        | Opt  |
| Two Premium HydroFall Pillows   | Opt  |
| HydroFlex Foot Massage          | N/A  |
| DreamScents on Demand           | Opt  |

## Hydropool's Self-Cleaning Model 495

| Specifications:<br>Series                                               | Gold              | Platinum                  |
|-------------------------------------------------------------------------|-------------------|---------------------------|
| Freeze Protection                                                       | Yes               | Yes                       |
| Self Clean Mode                                                         | Yes               | Yes                       |
| HydroClean Floor Vacuum                                                 | Yes               | Yes                       |
| HydroClean Pressurized Filter                                           | Yes               | Yes                       |
| Programmable Filtration Cycles                                          | Yes               | Yes                       |
| Deluxe LED & Garden FX Lighting                                         | Opt               | Opt                       |
| Total Therapy Jets                                                      | 30                | 40                        |
| HydroFlex Air Therapy Option                                            | Opt               | Opt                       |
| HydroSequence Massage                                                   | N/A               | Opt                       |
| HydroVortex Jet                                                         | Yes               | Yes                       |
| HydroClean Filtration Pump<br>North American 60Hz<br>International 50Hz | Yes<br>4hp<br>4hp | Yes<br>3 & 4hp<br>3 & 4hp |
| Mazzei Injected Ozonator                                                | Opt               | Opt                       |
| Two Premium HydroFall Pillows                                           | Opt               | Opt                       |
| HydroFlex Foot Massage                                                  | N/A               | Yes                       |
| DreamScents on Demand                                                   | Opt               | Opt                       |