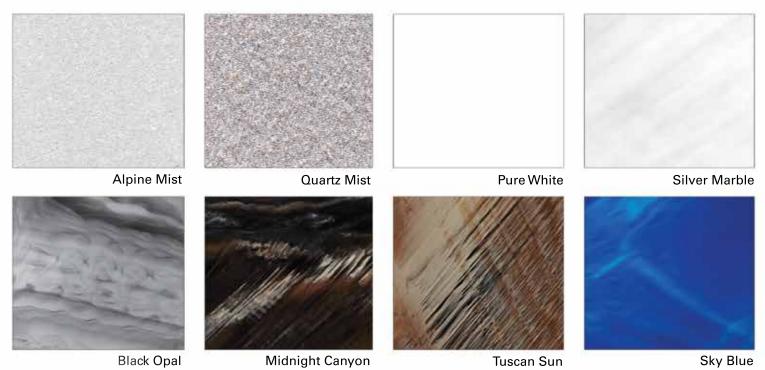

#### 37" Deep Model Specs.

Seating: 4 Person

Outer Dimensions: 79" X 75" X 37"\* (200.66 cm X 190.5 cm X 93.98 cm)\*

Volume: 278 US gal / 1055 L Weight Full: 2980 lbs /1352 kg

\* +/- tolerance of 1/4"

Silver Marble shown here.

#### 37" Deep Model Specs.

Seating: 4-5 Persons

Outer Dimensions: 80" X 80" X 37"\* (203.2 cm x 203.2 cm x 93.98 cm)\*

Volume: 295 US gal / 1119 L Weight Full: 3143 lbs / 1426 kg

Silver Marble shown here.

Seating: 5-6 Persons Outer Dimensions: 84" X 84" X 39"\* (213.36 cm X 213.36 cm X 99.06 cm)\*

Volume: 305 US gal / 1161 L Weight Full: 3353 lbs / 1521 kg

Silver Marble shown here.

\* +/- tolerance of 1/4"

Seating: 5-6 Persons
Outer Dimensions: 84" X 84" X 39"\*
(213.36 cm X 213.36 cm X 99.06 cm)\*
Volume: 359 US gal / 1365 L

Weight Full: 3820 lbs / 1733 kg

Silver Marble shown here.

\* +/- tolerance of 1/4"

Seating: 6-7 Persons Outer Dimensions: 90" X 90" X 39"\* (228.6 cm X 228.6cm X 99.06 cm)\*

Volume: 399 US gal / 1515 L Weight Full: 4192 lbs / 1902 kg

\* +/- tolerance of 1/4"

Silver Marble shown here.

**SELF-CLEAN MODEL 720** 