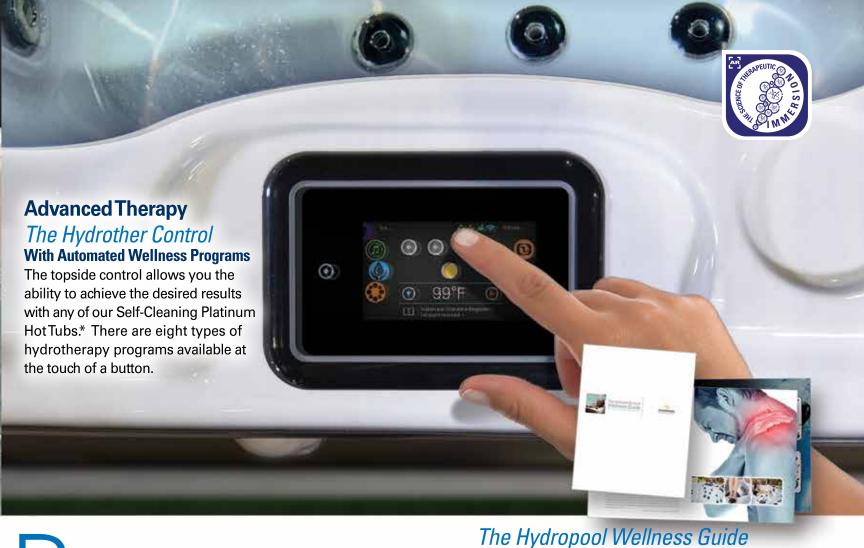

# Hydropool VVellness

Treatment Program

- 25 Minute Program
- Uses 3 Zones
- Air Therapy Option Recommended
- DreamScent Aromatherapy Suggestion:Bergamot & Lemongrass or Tangerine & Grapefruit

- 25 Minute Program
- Uses 3 Zones
- Does Not Require Air Therapy Option
- DreamScent Aromatherapy Suggestion: Ginger or Spearmint & Eucalyptus