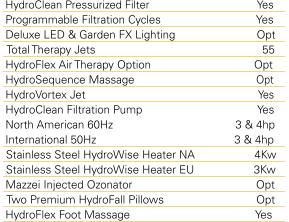

### Hydropool's Self-Cleaning Model 770

| Specifications:                 |           |
|---------------------------------|-----------|
| Series                          | Platinum  |
| Freeze Protection               | Yes       |
| Self Clean Mode                 | Yes       |
| HydroClean Floor Vacuum         | Yes       |
| HydroClean Pressurized Filter   | Yes       |
| Programmable Filtration Cycles  | Yes       |
| Deluxe LED & Garden FX Lighting | Opt       |
| Total Therapy Jets              | 55        |
| HydroFlex Air Therapy Option    | Opt       |
| HydroSequence Massage           | Opt       |
| HydroVortex Jet                 | Yes       |
| HydroClean Filtration Pump      | Yes       |
| North American 60Hz             | 3hp & 4hp |
| International 50Hz              | 3hp & 4hp |
| Mazzei Injected Ozonator        | Opt       |
| Two Premium HydroFall Pillows   | Opt       |
| HydroFlex Foot Massage          | Yes       |
| DreamScents on Demand           | Opt       |