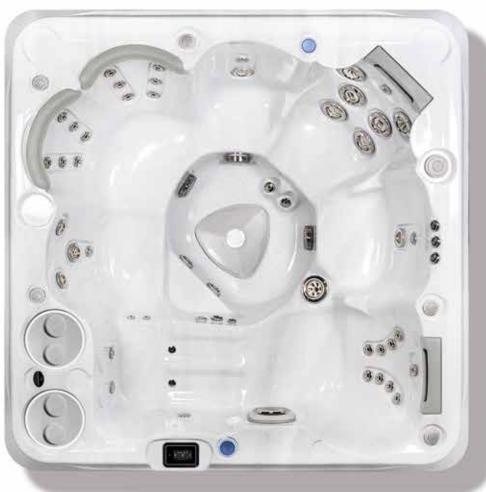

### Hydropool's Self-Cleaning Model 670

| Specifications:<br>Series       | Gold | Platinum |
|---------------------------------|------|----------|
| Freeze Protection               | Yes  | Yes      |
| Self Clean Mode                 | Yes  | Yes      |
| HydroClean Floor Vacuum         | Yes  | Yes      |
| HydroClean Pressurized Filter   | Yes  | Yes      |
| Programmable Filtration Cycles  | Yes  | Yes      |
| Deluxe LED & Garden FX Lighting | Opt  | Opt      |
| Total Therapy Jets              | 35   | 50       |
| HydroFlex Air Therapy Option    | Opt  | Opt      |
| HydroSequence Massage           | N/A  | Opt      |
| HydroVortex Jet                 | Yes  | Yes      |
| HydroClean Filtration Pump      | Yes  | Yes      |
| North American 60Hz             | 4hp  | 3 & 4hp  |
| International 50Hz              | 4hp  | 3 & 4hp  |
| Mazzei Injected Ozonator        | Opt  | Opt      |
| Two Premium HydroFall Pillows   | Opt  | Opt      |
| HydroFlex Foot Massage          | N/A  | Yes      |
| DreamScents on Demand           | Opt  | Opt      |