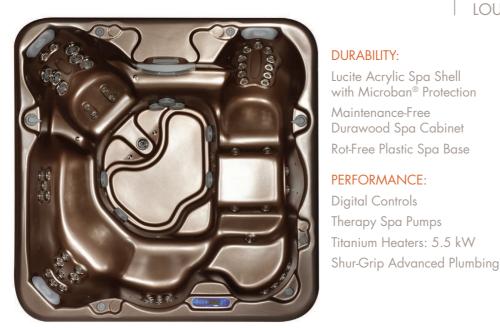

# ES

3 PUMPS 65 STAINLESS JETS

2 - 70 GPM Volcano Jets Chromatherapy Lighting Illuminated Waterfall Sanitizing Ozonator 100 sq ft Microban® Filter

### EFFICIENCY:

Arctic Insulating Cabinet Wrap Insulated Spa Shell, 2 lb. Spray Foam Insulated Spa Cover, 2 lb.