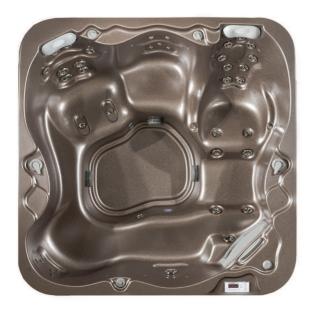

## Eldorado

WITH LOUNGER

- 5 ADULTS
- (1) lounger
- (1) captain's chair
- (O) open love seat
- (3) bench seat
- (1) entry step

#### **AMENITIES:**

Ergonomic Seating
Multiple Cup Holders
Level Top Lip for Greater Comfort
Ergonomic Headrests

**SEATS:** 5 ADULTS

**SIZE:** 6'10" x 6'10" x 37" (82" x 82" x 37")

DRY WEIGHT: 750 lbs

FILLED WEIGHT: 4440 lbs