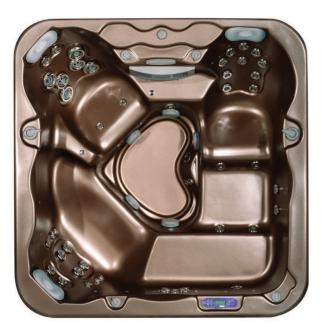

## GS

2 PUMPS 40 STAINLESS JETS

Mini-Chromatherapy Lighting Illuminated Waterfall Sanitizing Ozonator 100 sq ft Microban® Filter

5 ADULTS

- (1) lounger
- (1) captain's chair
- (1) open love seat
- (1) bench seat
- (1) entry step